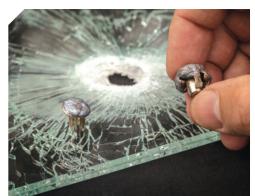

### **BARE GELATIN**

FEDERAL PREMIUM® LAW ENFORGEMENT

SPEER® LAW ENFORCEMENT

| Caliber                                 | Wound Characteristics                                                                                                                                                                                                                                                                                                                                                                                                                                                                                                                                                                                                                                                                                                                                                                                                                                                                                                                                                                                                                                                                                                                                                                                                                                                                                                                                                                                                                                                                                                                                                                                                                                                                                                                                                                                                                                                                                                                                                                                                                                                                                                          | Stats                |          | Recovered Bullet |
|-----------------------------------------|--------------------------------------------------------------------------------------------------------------------------------------------------------------------------------------------------------------------------------------------------------------------------------------------------------------------------------------------------------------------------------------------------------------------------------------------------------------------------------------------------------------------------------------------------------------------------------------------------------------------------------------------------------------------------------------------------------------------------------------------------------------------------------------------------------------------------------------------------------------------------------------------------------------------------------------------------------------------------------------------------------------------------------------------------------------------------------------------------------------------------------------------------------------------------------------------------------------------------------------------------------------------------------------------------------------------------------------------------------------------------------------------------------------------------------------------------------------------------------------------------------------------------------------------------------------------------------------------------------------------------------------------------------------------------------------------------------------------------------------------------------------------------------------------------------------------------------------------------------------------------------------------------------------------------------------------------------------------------------------------------------------------------------------------------------------------------------------------------------------------------------|----------------------|----------|------------------|
| T223E                                   |                                                                                                                                                                                                                                                                                                                                                                                                                                                                                                                                                                                                                                                                                                                                                                                                                                                                                                                                                                                                                                                                                                                                                                                                                                                                                                                                                                                                                                                                                                                                                                                                                                                                                                                                                                                                                                                                                                                                                                                                                                                                                                                                | Velocity             | 2815     |                  |
| Tactical® Tru® 223-55 Gr.               | A. W.                                                                                                                                                                                                                                                                                                                                                                                                                                                                                                                                                                                                                                                                                                                                                                                                                                                                                                                                                                                                                                                                                                                                                                                                                                                                                                                                                                                                                                                                                                                                                                                                                                                                                                                                                                                                                                                                                                                                                                                                                                                                                                                          | Penetration          | 11.25"   |                  |
| Sierra® BTHP                            | and the same                                                                                                                                                                                                                                                                                                                                                                                                                                                                                                                                                                                                                                                                                                                                                                                                                                                                                                                                                                                                                                                                                                                                                                                                                                                                                                                                                                                                                                                                                                                                                                                                                                                                                                                                                                                                                                                                                                                                                                                                                                                                                                                   | Expansion            | .3955"   |                  |
|                                         |                                                                                                                                                                                                                                                                                                                                                                                                                                                                                                                                                                                                                                                                                                                                                                                                                                                                                                                                                                                                                                                                                                                                                                                                                                                                                                                                                                                                                                                                                                                                                                                                                                                                                                                                                                                                                                                                                                                                                                                                                                                                                                                                | Retained Wt.         | 16.8 Gr. | <b>~</b>         |
|                                         | · · · · · · · · · · · · · · · · · · ·                                                                                                                                                                                                                                                                                                                                                                                                                                                                                                                                                                                                                                                                                                                                                                                                                                                                                                                                                                                                                                                                                                                                                                                                                                                                                                                                                                                                                                                                                                                                                                                                                                                                                                                                                                                                                                                                                                                                                                                                                                                                                          | Percent Wt. Retained | 30.55%   | •                |
| LE223T1                                 |                                                                                                                                                                                                                                                                                                                                                                                                                                                                                                                                                                                                                                                                                                                                                                                                                                                                                                                                                                                                                                                                                                                                                                                                                                                                                                                                                                                                                                                                                                                                                                                                                                                                                                                                                                                                                                                                                                                                                                                                                                                                                                                                | Velocity             | 2705     |                  |
| Tactical® Bonded 223-55 Gr.             | - Children Connection                                                                                                                                                                                                                                                                                                                                                                                                                                                                                                                                                                                                                                                                                                                                                                                                                                                                                                                                                                                                                                                                                                                                                                                                                                                                                                                                                                                                                                                                                                                                                                                                                                                                                                                                                                                                                                                                                                                                                                                                                                                                                                          | Penetration          | 14.75"   |                  |
| Bonded Soft Point                       |                                                                                                                                                                                                                                                                                                                                                                                                                                                                                                                                                                                                                                                                                                                                                                                                                                                                                                                                                                                                                                                                                                                                                                                                                                                                                                                                                                                                                                                                                                                                                                                                                                                                                                                                                                                                                                                                                                                                                                                                                                                                                                                                | Expansion            | .469"    |                  |
|                                         |                                                                                                                                                                                                                                                                                                                                                                                                                                                                                                                                                                                                                                                                                                                                                                                                                                                                                                                                                                                                                                                                                                                                                                                                                                                                                                                                                                                                                                                                                                                                                                                                                                                                                                                                                                                                                                                                                                                                                                                                                                                                                                                                | Retained Wt.         | 55 Gr.   |                  |
|                                         | · A STATE OF STATE OF THE PARTY | Percent Wt. Retained | 100%     |                  |
| LE223T3                                 |                                                                                                                                                                                                                                                                                                                                                                                                                                                                                                                                                                                                                                                                                                                                                                                                                                                                                                                                                                                                                                                                                                                                                                                                                                                                                                                                                                                                                                                                                                                                                                                                                                                                                                                                                                                                                                                                                                                                                                                                                                                                                                                                | Velocity             | 2716     |                  |
| Tactical® Bonded 223-62 Gr.             | (A)                                                                                                                                                                                                                                                                                                                                                                                                                                                                                                                                                                                                                                                                                                                                                                                                                                                                                                                                                                                                                                                                                                                                                                                                                                                                                                                                                                                                                                                                                                                                                                                                                                                                                                                                                                                                                                                                                                                                                                                                                                                                                                                            | Penetration          | 16"      |                  |
| Bonded Soft Point                       | AND DESCRIPTION OF THE PARTY OF | Expansion            | .4955"   |                  |
|                                         |                                                                                                                                                                                                                                                                                                                                                                                                                                                                                                                                                                                                                                                                                                                                                                                                                                                                                                                                                                                                                                                                                                                                                                                                                                                                                                                                                                                                                                                                                                                                                                                                                                                                                                                                                                                                                                                                                                                                                                                                                                                                                                                                | Retained Wt.         | 60.9 Gr. |                  |
|                                         |                                                                                                                                                                                                                                                                                                                                                                                                                                                                                                                                                                                                                                                                                                                                                                                                                                                                                                                                                                                                                                                                                                                                                                                                                                                                                                                                                                                                                                                                                                                                                                                                                                                                                                                                                                                                                                                                                                                                                                                                                                                                                                                                | Percent Wt. Retained | 98.23%   |                  |
| 24446                                   | PROGRAMME AND ADDRESS OF THE PROGRAMME.                                                                                                                                                                                                                                                                                                                                                                                                                                                          | Velocity             | 3013     |                  |
| Gold Dot® 223-55 Gr.                    |                                                                                                                                                                                                                                                                                                                                                                                                                                                                                                                                                                                                                                                                                                                                                                                                                                                                                                                                                                                                                                                                                                                                                                                                                                                                                                                                                                                                                                                                                                                                                                                                                                                                                                                                                                                                                                                                                                                                                                                                                                                                                                                                | Penetration          | 14"      |                  |
| Bonded Soft Point                       |                                                                                                                                                                                                                                                                                                                                                                                                                                                                                                                                                                                                                                                                                                                                                                                                                                                                                                                                                                                                                                                                                                                                                                                                                                                                                                                                                                                                                                                                                                                                                                                                                                                                                                                                                                                                                                                                                                                                                                                                                                                                                                                                | Expansion            | .488"    |                  |
|                                         |                                                                                                                                                                                                                                                                                                                                                                                                                                                                                                                                                                                                                                                                                                                                                                                                                                                                                                                                                                                                                                                                                                                                                                                                                                                                                                                                                                                                                                                                                                                                                                                                                                                                                                                                                                                                                                                                                                                                                                                                                                                                                                                                | Retained Wt.         | 43.6 Gr. |                  |
|                                         | And the state of t | Percent Wt. Retained | 79.27%   |                  |
| 24475                                   |                                                                                                                                                                                                                                                                                                                                                                                                                                                                                                                                                                                                                                                                                                                                                                                                                                                                                                                                                                                                                                                                                                                                                                                                                                                                                                                                                                                                                                                                                                                                                                                                                                                                                                                                                                                                                                                                                                                                                                                                                                                                                                                                | Velocity             | 2502     |                  |
| Gold Dot® 223-75 Gr.                    | AND THE RESERVE OF THE PARTY OF | Penetration          | 17.5"    |                  |
| Bonded Soft Point                       |                                                                                                                                                                                                                                                                                                                                                                                                                                                                                                                                                                                                                                                                                                                                                                                                                                                                                                                                                                                                                                                                                                                                                                                                                                                                                                                                                                                                                                                                                                                                                                                                                                                                                                                                                                                                                                                                                                                                                                                                                                                                                                                                | Expansion            | .544     | VIII T           |
|                                         |                                                                                                                                                                                                                                                                                                                                                                                                                                                                                                                                                                                                                                                                                                                                                                                                                                                                                                                                                                                                                                                                                                                                                                                                                                                                                                                                                                                                                                                                                                                                                                                                                                                                                                                                                                                                                                                                                                                                                                                                                                                                                                                                | Retained Wt.         | 74.8 Gr. |                  |
|                                         | OF THE RESERVE OF THE PROPERTY | Percent Wt. Retained | 99.73%   |                  |
| 24445SP                                 |                                                                                                                                                                                                                                                                                                                                                                                                                                                                                                                                                                                                                                                                                                                                                                                                                                                                                                                                                                                                                                                                                                                                                                                                                                                                                                                                                                                                                                                                                                                                                                                                                                                                                                                                                                                                                                                                                                                                                                                                                                                                                                                                | Velocity             | 2692     |                  |
| Gold Dot® 223-62 Gr.                    |                                                                                                                                                                                                                                                                                                                                                                                                                                                                                                                                                                                                                                                                                                                                                                                                                                                                                                                                                                                                                                                                                                                                                                                                                                                                                                                                                                                                                                                                                                                                                                                                                                                                                                                                                                                                                                                                                                                                                                                                                                                                                                                                | Penetration          | 19"      |                  |
| Bonded Soft Point                       | The second second                                                                                                                                                                                                                                                                                                                                                                                                                                                                                                                                                                                                                                                                                                                                                                                                                                                                                                                                                                                                                                                                                                                                                                                                                                                                                                                                                                                                                                                                                                                                                                                                                                                                                                                                                                                                                                                                                                                                                                                                                                                                                                              | Expansion            | .347     |                  |
| 100000000000000000000000000000000000000 |                                                                                                                                                                                                                                                                                                                                                                                                                                                                                                                                                                                                                                                                                                                                                                                                                                                                                                                                                                                                                                                                                                                                                                                                                                                                                                                                                                                                                                                                                                                                                                                                                                                                                                                                                                                                                                                                                                                                                                                                                                                                                                                                | Retained Wt.         | 36 Gr.   |                  |
|                                         |                                                                                                                                                                                                                                                                                                                                                                                                                                                                                                                                                                                                                                                                                                                                                                                                                                                                                                                                                                                                                                                                                                                                                                                                                                                                                                                                                                                                                                                                                                                                                                                                                                                                                                                                                                                                                                                                                                                                                                                                                                                                                                                                | Percent Wt. Retained | 56.25%   |                  |

### **Wound Characteristics** Caliber Stats **Recovered Bullet** T223E Velocity 2815 Tactical® Tru® 223-55 Gr. Penetration 11" Sierra® BTHP .3865" Expansion Retained Wt. 23.6 Gr. Percent Wt. Retained | 42.91% LE223T1 2705 Velocity Tactical® Bonded 223-55 Gr. 15.5" Penetration Bonded Soft Point Expansion .461" 55 Gr. Retained Wt. Percent Wt. Retained | 100% LE223T3 Velocity 2716 Tactical® Bonded 223-62 Gr. 17" Penetration Bonded Soft Point .448" Expansion Retained Wt. 62 Gr. Percent Wt. Retained 100% 24446 Velocity 3013 Gold Dot® 223-55 Gr. Penetration 14.75" Bonded Soft Point .591" Expansion Retained Wt. 55 Gr. Percent Wt. Retained 100% 24475 2530 Velocity Gold Dot® 223-75 Gr. 16.75" Penetration Bonded Soft Point Expansion .577" Retained Wt. 72.8 Gr. Percent Wt. Retained 97.07% 2692 Velocity Gold Dot® 223-62 Gr. 14.75" Penetration Bonded Soft Point .6905 Expansion 62 Gr. Retained Wt. Percent Wt. Retained 100%