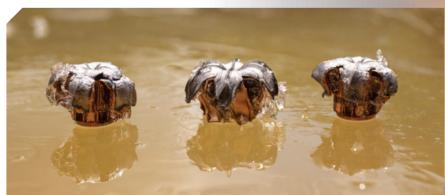

### **BARE GELATIN**

FEDERAL PREMIUM® LAW ENFORGEMENT

SPEER® LAW ENFORCEMENT

| Caliber                                 | Wound Characteristics                                                                                                                                                                                                                                                                                                                                                                                                                                                                                                                                                                                                                                                                                                                                                                                                                                                                                                                                                                                                                                                                                                                                                                                                                                                                                                                                                                                                                                                                                                                                                                                                                                                                                                                                                                                                                                                                                                                                                                                                                                                                                                          | Stats                |          | Recovered Bullet |
|-----------------------------------------|--------------------------------------------------------------------------------------------------------------------------------------------------------------------------------------------------------------------------------------------------------------------------------------------------------------------------------------------------------------------------------------------------------------------------------------------------------------------------------------------------------------------------------------------------------------------------------------------------------------------------------------------------------------------------------------------------------------------------------------------------------------------------------------------------------------------------------------------------------------------------------------------------------------------------------------------------------------------------------------------------------------------------------------------------------------------------------------------------------------------------------------------------------------------------------------------------------------------------------------------------------------------------------------------------------------------------------------------------------------------------------------------------------------------------------------------------------------------------------------------------------------------------------------------------------------------------------------------------------------------------------------------------------------------------------------------------------------------------------------------------------------------------------------------------------------------------------------------------------------------------------------------------------------------------------------------------------------------------------------------------------------------------------------------------------------------------------------------------------------------------------|----------------------|----------|------------------|
| T223E                                   |                                                                                                                                                                                                                                                                                                                                                                                                                                                                                                                                                                                                                                                                                                                                                                                                                                                                                                                                                                                                                                                                                                                                                                                                                                                                                                                                                                                                                                                                                                                                                                                                                                                                                                                                                                                                                                                                                                                                                                                                                                                                                                                                | Velocity             | 2815     |                  |
| Tactical® Tru® 223-55 Gr.               | A. W.                                                                                                                                                                                                                                                                                                                                                                                                                                                                                                                                                                                                                                                                                                                                                                                                                                                                                                                                                                                                                                                                                                                                                                                                                                                                                                                                                                                                                                                                                                                                                                                                                                                                                                                                                                                                                                                                                                                                                                                                                                                                                                                          | Penetration          | 11.25"   |                  |
| Sierra® BTHP                            | and the same                                                                                                                                                                                                                                                                                                                                                                                                                                                                                                                                                                                                                                                                                                                                                                                                                                                                                                                                                                                                                                                                                                                                                                                                                                                                                                                                                                                                                                                                                                                                                                                                                                                                                                                                                                                                                                                                                                                                                                                                                                                                                                                   | Expansion            | .3955"   |                  |
|                                         |                                                                                                                                                                                                                                                                                                                                                                                                                                                                                                                                                                                                                                                                                                                                                                                                                                                                                                                                                                                                                                                                                                                                                                                                                                                                                                                                                                                                                                                                                                                                                                                                                                                                                                                                                                                                                                                                                                                                                                                                                                                                                                                                | Retained Wt.         | 16.8 Gr. | <b>~</b>         |
|                                         | · · · · · · · · · · · · · · · · · · ·                                                                                                                                                                                                                                                                                                                                                                                                                                                                                                                                                                                                                                                                                                                                                                                                                                                                                                                                                                                                                                                                                                                                                                                                                                                                                                                                                                                                                                                                                                                                                                                                                                                                                                                                                                                                                                                                                                                                                                                                                                                                                          | Percent Wt. Retained | 30.55%   | •                |
| LE223T1                                 |                                                                                                                                                                                                                                                                                                                                                                                                                                                                                                                                                                                                                                                                                                                                                                                                                                                                                                                                                                                                                                                                                                                                                                                                                                                                                                                                                                                                                                                                                                                                                                                                                                                                                                                                                                                                                                                                                                                                                                                                                                                                                                                                | Velocity             | 2705     |                  |
| Tactical® Bonded 223-55 Gr.             | - Children Connection                                                                                                                                                                                                                                                                                                                                                                                                                                                                                                                                                                                                                                                                                                                                                                                                                                                                                                                                                                                                                                                                                                                                                                                                                                                                                                                                                                                                                                                                                                                                                                                                                                                                                                                                                                                                                                                                                                                                                                                                                                                                                                          | Penetration          | 14.75"   |                  |
| Bonded Soft Point                       |                                                                                                                                                                                                                                                                                                                                                                                                                                                                                                                                                                                                                                                                                                                                                                                                                                                                                                                                                                                                                                                                                                                                                                                                                                                                                                                                                                                                                                                                                                                                                                                                                                                                                                                                                                                                                                                                                                                                                                                                                                                                                                                                | Expansion            | .469"    |                  |
|                                         |                                                                                                                                                                                                                                                                                                                                                                                                                                                                                                                                                                                                                                                                                                                                                                                                                                                                                                                                                                                                                                                                                                                                                                                                                                                                                                                                                                                                                                                                                                                                                                                                                                                                                                                                                                                                                                                                                                                                                                                                                                                                                                                                | Retained Wt.         | 55 Gr.   |                  |
|                                         | · A STATE OF STATE OF THE PARTY | Percent Wt. Retained | 100%     |                  |
| LE223T3                                 |                                                                                                                                                                                                                                                                                                                                                                                                                                                                                                                                                                                                                                                                                                                                                                                                                                                                                                                                                                                                                                                                                                                                                                                                                                                                                                                                                                                                                                                                                                                                                                                                                                                                                                                                                                                                                                                                                                                                                                                                                                                                                                                                | Velocity             | 2716     |                  |
| Tactical® Bonded 223-62 Gr.             | (A)                                                                                                                                                                                                                                                                                                                                                                                                                                                                                                                                                                                                                                                                                                                                                                                                                                                                                                                                                                                                                                                                                                                                                                                                                                                                                                                                                                                                                                                                                                                                                                                                                                                                                                                                                                                                                                                                                                                                                                                                                                                                                                                            | Penetration          | 16"      |                  |
| Bonded Soft Point                       | AND DESCRIPTION OF THE PARTY OF | Expansion            | .4955"   |                  |
|                                         |                                                                                                                                                                                                                                                                                                                                                                                                                                                                                                                                                                                                                                                                                                                                                                                                                                                                                                                                                                                                                                                                                                                                                                                                                                                                                                                                                                                                                                                                                                                                                                                                                                                                                                                                                                                                                                                                                                                                                                                                                                                                                                                                | Retained Wt.         | 60.9 Gr. |                  |
|                                         |                                                                                                                                                                                                                                                                                                                                                                                                                                                                                                                                                                                                                                                                                                                                                                                                                                                                                                                                                                                                                                                                                                                                                                                                                                                                                                                                                                                                                                                                                                                                                                                                                                                                                                                                                                                                                                                                                                                                                                                                                                                                                                                                | Percent Wt. Retained | 98.23%   |                  |
| 24446                                   | PROGRAMME AND ADDRESS OF THE PROGRAMME.                                                                                                                                                                                                                                                                                                                                                                                                                                                          | Velocity             | 3013     |                  |
| Gold Dot® 223-55 Gr.                    |                                                                                                                                                                                                                                                                                                                                                                                                                                                                                                                                                                                                                                                                                                                                                                                                                                                                                                                                                                                                                                                                                                                                                                                                                                                                                                                                                                                                                                                                                                                                                                                                                                                                                                                                                                                                                                                                                                                                                                                                                                                                                                                                | Penetration          | 14"      |                  |
| Bonded Soft Point                       |                                                                                                                                                                                                                                                                                                                                                                                                                                                                                                                                                                                                                                                                                                                                                                                                                                                                                                                                                                                                                                                                                                                                                                                                                                                                                                                                                                                                                                                                                                                                                                                                                                                                                                                                                                                                                                                                                                                                                                                                                                                                                                                                | Expansion            | .488"    |                  |
|                                         |                                                                                                                                                                                                                                                                                                                                                                                                                                                                                                                                                                                                                                                                                                                                                                                                                                                                                                                                                                                                                                                                                                                                                                                                                                                                                                                                                                                                                                                                                                                                                                                                                                                                                                                                                                                                                                                                                                                                                                                                                                                                                                                                | Retained Wt.         | 43.6 Gr. |                  |
|                                         | And the state of t | Percent Wt. Retained | 79.27%   |                  |
| 24475                                   |                                                                                                                                                                                                                                                                                                                                                                                                                                                                                                                                                                                                                                                                                                                                                                                                                                                                                                                                                                                                                                                                                                                                                                                                                                                                                                                                                                                                                                                                                                                                                                                                                                                                                                                                                                                                                                                                                                                                                                                                                                                                                                                                | Velocity             | 2502     |                  |
| Gold Dot® 223-75 Gr.                    | AND THE RESERVE OF THE PARTY OF | Penetration          | 17.5"    |                  |
| Bonded Soft Point                       |                                                                                                                                                                                                                                                                                                                                                                                                                                                                                                                                                                                                                                                                                                                                                                                                                                                                                                                                                                                                                                                                                                                                                                                                                                                                                                                                                                                                                                                                                                                                                                                                                                                                                                                                                                                                                                                                                                                                                                                                                                                                                                                                | Expansion            | .544     | VIII T           |
|                                         |                                                                                                                                                                                                                                                                                                                                                                                                                                                                                                                                                                                                                                                                                                                                                                                                                                                                                                                                                                                                                                                                                                                                                                                                                                                                                                                                                                                                                                                                                                                                                                                                                                                                                                                                                                                                                                                                                                                                                                                                                                                                                                                                | Retained Wt.         | 74.8 Gr. |                  |
|                                         | OF THE RESERVE OF THE PROPERTY | Percent Wt. Retained | 99.73%   |                  |
| 24445SP                                 |                                                                                                                                                                                                                                                                                                                                                                                                                                                                                                                                                                                                                                                                                                                                                                                                                                                                                                                                                                                                                                                                                                                                                                                                                                                                                                                                                                                                                                                                                                                                                                                                                                                                                                                                                                                                                                                                                                                                                                                                                                                                                                                                | Velocity             | 2692     |                  |
| Gold Dot® 223-62 Gr.                    |                                                                                                                                                                                                                                                                                                                                                                                                                                                                                                                                                                                                                                                                                                                                                                                                                                                                                                                                                                                                                                                                                                                                                                                                                                                                                                                                                                                                                                                                                                                                                                                                                                                                                                                                                                                                                                                                                                                                                                                                                                                                                                                                | Penetration          | 19"      |                  |
| Bonded Soft Point                       | The second second                                                                                                                                                                                                                                                                                                                                                                                                                                                                                                                                                                                                                                                                                                                                                                                                                                                                                                                                                                                                                                                                                                                                                                                                                                                                                                                                                                                                                                                                                                                                                                                                                                                                                                                                                                                                                                                                                                                                                                                                                                                                                                              | Expansion            | .347     |                  |
| 100000000000000000000000000000000000000 |                                                                                                                                                                                                                                                                                                                                                                                                                                                                                                                                                                                                                                                                                                                                                                                                                                                                                                                                                                                                                                                                                                                                                                                                                                                                                                                                                                                                                                                                                                                                                                                                                                                                                                                                                                                                                                                                                                                                                                                                                                                                                                                                | Retained Wt.         | 36 Gr.   |                  |
|                                         |                                                                                                                                                                                                                                                                                                                                                                                                                                                                                                                                                                                                                                                                                                                                                                                                                                                                                                                                                                                                                                                                                                                                                                                                                                                                                                                                                                                                                                                                                                                                                                                                                                                                                                                                                                                                                                                                                                                                                                                                                                                                                                                                | Percent Wt. Retained | 56.25%   |                  |

### **Wound Characteristics** Caliber Stats **Recovered Bullet** T223E Velocity 2815 Tactical® Tru® 223-55 Gr. Penetration 11" Sierra® BTHP .3865" Expansion Retained Wt. 23.6 Gr. Percent Wt. Retained | 42.91% LE223T1 2705 Velocity Tactical® Bonded 223-55 Gr. 15.5" Penetration Bonded Soft Point Expansion .461" 55 Gr. Retained Wt. Percent Wt. Retained | 100% LE223T3 Velocity 2716 Tactical® Bonded 223-62 Gr. 17" Penetration Bonded Soft Point .448" Expansion Retained Wt. 62 Gr. Percent Wt. Retained 100% 24446 Velocity 3013 Gold Dot® 223-55 Gr. Penetration 14.75" Bonded Soft Point .591" Expansion Retained Wt. 55 Gr. Percent Wt. Retained 100% 24475 2530 Velocity Gold Dot® 223-75 Gr. 16.75" Penetration Bonded Soft Point Expansion .577" Retained Wt. 72.8 Gr. Percent Wt. Retained 97.07% 2692 Velocity Gold Dot® 223-62 Gr. 14.75" Penetration Bonded Soft Point .6905 Expansion 62 Gr. Retained Wt. Percent Wt. Retained 100%