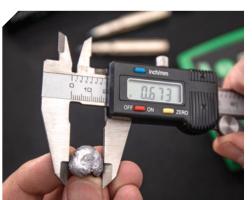

### **BARE GELATIN**

FEDERAL PREMIUM® LAW ENFORGEMENT

SPEER® LAW ENFORCEMENT

| Caliber                                 | Wound Characteristics                                                                                                                                                                                                                                                                                                                                                                                                                                                                                                                                                                                                                                                                                                                                                                                                                                                                                                                                                                                                                                                                                                                                                                                                                                                                                                                                                                                                                                                                                                                                                                                                                                                                                                                                                                                                                                                                                                                                                                                                                                                                                                          | Stats                |          | Recovered Bullet |
|-----------------------------------------|--------------------------------------------------------------------------------------------------------------------------------------------------------------------------------------------------------------------------------------------------------------------------------------------------------------------------------------------------------------------------------------------------------------------------------------------------------------------------------------------------------------------------------------------------------------------------------------------------------------------------------------------------------------------------------------------------------------------------------------------------------------------------------------------------------------------------------------------------------------------------------------------------------------------------------------------------------------------------------------------------------------------------------------------------------------------------------------------------------------------------------------------------------------------------------------------------------------------------------------------------------------------------------------------------------------------------------------------------------------------------------------------------------------------------------------------------------------------------------------------------------------------------------------------------------------------------------------------------------------------------------------------------------------------------------------------------------------------------------------------------------------------------------------------------------------------------------------------------------------------------------------------------------------------------------------------------------------------------------------------------------------------------------------------------------------------------------------------------------------------------------|----------------------|----------|------------------|
| T223E                                   |                                                                                                                                                                                                                                                                                                                                                                                                                                                                                                                                                                                                                                                                                                                                                                                                                                                                                                                                                                                                                                                                                                                                                                                                                                                                                                                                                                                                                                                                                                                                                                                                                                                                                                                                                                                                                                                                                                                                                                                                                                                                                                                                | Velocity             | 2815     |                  |
| Tactical® Tru® 223-55 Gr.               | A. W.                                                                                                                                                                                                                                                                                                                                                                                                                                                                                                                                                                                                                                                                                                                                                                                                                                                                                                                                                                                                                                                                                                                                                                                                                                                                                                                                                                                                                                                                                                                                                                                                                                                                                                                                                                                                                                                                                                                                                                                                                                                                                                                          | Penetration          | 11.25"   |                  |
| Sierra® BTHP                            | and the same                                                                                                                                                                                                                                                                                                                                                                                                                                                                                                                                                                                                                                                                                                                                                                                                                                                                                                                                                                                                                                                                                                                                                                                                                                                                                                                                                                                                                                                                                                                                                                                                                                                                                                                                                                                                                                                                                                                                                                                                                                                                                                                   | Expansion            | .3955"   |                  |
|                                         |                                                                                                                                                                                                                                                                                                                                                                                                                                                                                                                                                                                                                                                                                                                                                                                                                                                                                                                                                                                                                                                                                                                                                                                                                                                                                                                                                                                                                                                                                                                                                                                                                                                                                                                                                                                                                                                                                                                                                                                                                                                                                                                                | Retained Wt.         | 16.8 Gr. | <b>~</b>         |
|                                         | · · · · · · · · · · · · · · · · · · ·                                                                                                                                                                                                                                                                                                                                                                                                                                                                                                                                                                                                                                                                                                                                                                                                                                                                                                                                                                                                                                                                                                                                                                                                                                                                                                                                                                                                                                                                                                                                                                                                                                                                                                                                                                                                                                                                                                                                                                                                                                                                                          | Percent Wt. Retained | 30.55%   | •                |
| LE223T1                                 |                                                                                                                                                                                                                                                                                                                                                                                                                                                                                                                                                                                                                                                                                                                                                                                                                                                                                                                                                                                                                                                                                                                                                                                                                                                                                                                                                                                                                                                                                                                                                                                                                                                                                                                                                                                                                                                                                                                                                                                                                                                                                                                                | Velocity             | 2705     |                  |
| Tactical® Bonded 223-55 Gr.             | - Children Connection                                                                                                                                                                                                                                                                                                                                                                                                                                                                                                                                                                                                                                                                                                                                                                                                                                                                                                                                                                                                                                                                                                                                                                                                                                                                                                                                                                                                                                                                                                                                                                                                                                                                                                                                                                                                                                                                                                                                                                                                                                                                                                          | Penetration          | 14.75"   |                  |
| Bonded Soft Point                       |                                                                                                                                                                                                                                                                                                                                                                                                                                                                                                                                                                                                                                                                                                                                                                                                                                                                                                                                                                                                                                                                                                                                                                                                                                                                                                                                                                                                                                                                                                                                                                                                                                                                                                                                                                                                                                                                                                                                                                                                                                                                                                                                | Expansion            | .469"    |                  |
|                                         |                                                                                                                                                                                                                                                                                                                                                                                                                                                                                                                                                                                                                                                                                                                                                                                                                                                                                                                                                                                                                                                                                                                                                                                                                                                                                                                                                                                                                                                                                                                                                                                                                                                                                                                                                                                                                                                                                                                                                                                                                                                                                                                                | Retained Wt.         | 55 Gr.   |                  |
|                                         | · A STATE OF STATE OF THE PARTY | Percent Wt. Retained | 100%     |                  |
| LE223T3                                 |                                                                                                                                                                                                                                                                                                                                                                                                                                                                                                                                                                                                                                                                                                                                                                                                                                                                                                                                                                                                                                                                                                                                                                                                                                                                                                                                                                                                                                                                                                                                                                                                                                                                                                                                                                                                                                                                                                                                                                                                                                                                                                                                | Velocity             | 2716     |                  |
| Tactical® Bonded 223-62 Gr.             | (A)                                                                                                                                                                                                                                                                                                                                                                                                                                                                                                                                                                                                                                                                                                                                                                                                                                                                                                                                                                                                                                                                                                                                                                                                                                                                                                                                                                                                                                                                                                                                                                                                                                                                                                                                                                                                                                                                                                                                                                                                                                                                                                                            | Penetration          | 16"      |                  |
| Bonded Soft Point                       | AND DESCRIPTION OF THE PARTY OF | Expansion            | .4955"   |                  |
|                                         |                                                                                                                                                                                                                                                                                                                                                                                                                                                                                                                                                                                                                                                                                                                                                                                                                                                                                                                                                                                                                                                                                                                                                                                                                                                                                                                                                                                                                                                                                                                                                                                                                                                                                                                                                                                                                                                                                                                                                                                                                                                                                                                                | Retained Wt.         | 60.9 Gr. |                  |
|                                         |                                                                                                                                                                                                                                                                                                                                                                                                                                                                                                                                                                                                                                                                                                                                                                                                                                                                                                                                                                                                                                                                                                                                                                                                                                                                                                                                                                                                                                                                                                                                                                                                                                                                                                                                                                                                                                                                                                                                                                                                                                                                                                                                | Percent Wt. Retained | 98.23%   |                  |
| 24446                                   | PROGRAMME AND ADDRESS OF THE PROGRAMME.                                                                                                                                                                                                                                                                                                                                                                                                                                                          | Velocity             | 3013     |                  |
| Gold Dot® 223-55 Gr.                    |                                                                                                                                                                                                                                                                                                                                                                                                                                                                                                                                                                                                                                                                                                                                                                                                                                                                                                                                                                                                                                                                                                                                                                                                                                                                                                                                                                                                                                                                                                                                                                                                                                                                                                                                                                                                                                                                                                                                                                                                                                                                                                                                | Penetration          | 14"      |                  |
| Bonded Soft Point                       |                                                                                                                                                                                                                                                                                                                                                                                                                                                                                                                                                                                                                                                                                                                                                                                                                                                                                                                                                                                                                                                                                                                                                                                                                                                                                                                                                                                                                                                                                                                                                                                                                                                                                                                                                                                                                                                                                                                                                                                                                                                                                                                                | Expansion            | .488"    |                  |
|                                         |                                                                                                                                                                                                                                                                                                                                                                                                                                                                                                                                                                                                                                                                                                                                                                                                                                                                                                                                                                                                                                                                                                                                                                                                                                                                                                                                                                                                                                                                                                                                                                                                                                                                                                                                                                                                                                                                                                                                                                                                                                                                                                                                | Retained Wt.         | 43.6 Gr. |                  |
|                                         | And the state of t | Percent Wt. Retained | 79.27%   |                  |
| 24475                                   |                                                                                                                                                                                                                                                                                                                                                                                                                                                                                                                                                                                                                                                                                                                                                                                                                                                                                                                                                                                                                                                                                                                                                                                                                                                                                                                                                                                                                                                                                                                                                                                                                                                                                                                                                                                                                                                                                                                                                                                                                                                                                                                                | Velocity             | 2502     |                  |
| Gold Dot® 223-75 Gr.                    | AND THE RESERVE OF THE PARTY OF | Penetration          | 17.5"    |                  |
| Bonded Soft Point                       |                                                                                                                                                                                                                                                                                                                                                                                                                                                                                                                                                                                                                                                                                                                                                                                                                                                                                                                                                                                                                                                                                                                                                                                                                                                                                                                                                                                                                                                                                                                                                                                                                                                                                                                                                                                                                                                                                                                                                                                                                                                                                                                                | Expansion            | .544     | VIII T           |
|                                         |                                                                                                                                                                                                                                                                                                                                                                                                                                                                                                                                                                                                                                                                                                                                                                                                                                                                                                                                                                                                                                                                                                                                                                                                                                                                                                                                                                                                                                                                                                                                                                                                                                                                                                                                                                                                                                                                                                                                                                                                                                                                                                                                | Retained Wt.         | 74.8 Gr. |                  |
|                                         | OF THE RESERVE OF THE PROPERTY | Percent Wt. Retained | 99.73%   |                  |
| 24445SP                                 |                                                                                                                                                                                                                                                                                                                                                                                                                                                                                                                                                                                                                                                                                                                                                                                                                                                                                                                                                                                                                                                                                                                                                                                                                                                                                                                                                                                                                                                                                                                                                                                                                                                                                                                                                                                                                                                                                                                                                                                                                                                                                                                                | Velocity             | 2692     |                  |
| Gold Dot® 223-62 Gr.                    |                                                                                                                                                                                                                                                                                                                                                                                                                                                                                                                                                                                                                                                                                                                                                                                                                                                                                                                                                                                                                                                                                                                                                                                                                                                                                                                                                                                                                                                                                                                                                                                                                                                                                                                                                                                                                                                                                                                                                                                                                                                                                                                                | Penetration          | 19"      |                  |
| Bonded Soft Point                       | The second second                                                                                                                                                                                                                                                                                                                                                                                                                                                                                                                                                                                                                                                                                                                                                                                                                                                                                                                                                                                                                                                                                                                                                                                                                                                                                                                                                                                                                                                                                                                                                                                                                                                                                                                                                                                                                                                                                                                                                                                                                                                                                                              | Expansion            | .347     |                  |
| 100000000000000000000000000000000000000 |                                                                                                                                                                                                                                                                                                                                                                                                                                                                                                                                                                                                                                                                                                                                                                                                                                                                                                                                                                                                                                                                                                                                                                                                                                                                                                                                                                                                                                                                                                                                                                                                                                                                                                                                                                                                                                                                                                                                                                                                                                                                                                                                | Retained Wt.         | 36 Gr.   |                  |
|                                         |                                                                                                                                                                                                                                                                                                                                                                                                                                                                                                                                                                                                                                                                                                                                                                                                                                                                                                                                                                                                                                                                                                                                                                                                                                                                                                                                                                                                                                                                                                                                                                                                                                                                                                                                                                                                                                                                                                                                                                                                                                                                                                                                | Percent Wt. Retained | 56.25%   |                  |

### **Wound Characteristics** Caliber Stats **Recovered Bullet** T223E Velocity 2815 Tactical® Tru® 223-55 Gr. Penetration 11" Sierra® BTHP .3865" Expansion Retained Wt. 23.6 Gr. Percent Wt. Retained | 42.91% LE223T1 2705 Velocity Tactical® Bonded 223-55 Gr. 15.5" Penetration Bonded Soft Point Expansion .461" 55 Gr. Retained Wt. Percent Wt. Retained | 100% LE223T3 Velocity 2716 Tactical® Bonded 223-62 Gr. 17" Penetration Bonded Soft Point .448" Expansion Retained Wt. 62 Gr. Percent Wt. Retained 100% 24446 Velocity 3013 Gold Dot® 223-55 Gr. Penetration 14.75" Bonded Soft Point .591" Expansion Retained Wt. 55 Gr. Percent Wt. Retained 100% 24475 2530 Velocity Gold Dot® 223-75 Gr. 16.75" Penetration Bonded Soft Point Expansion .577" Retained Wt. 72.8 Gr. Percent Wt. Retained 97.07% 2692 Velocity Gold Dot® 223-62 Gr. 14.75" Penetration Bonded Soft Point .6905 Expansion 62 Gr. Retained Wt. Percent Wt. Retained 100%