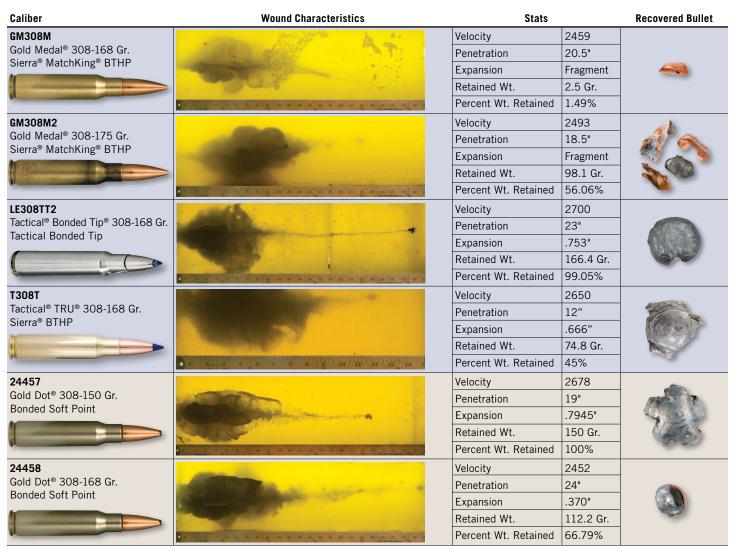

### **BARE GELATIN**

FEDERAL PREMIUM® LAW ENFORGEMENT

SPEER® LAW ENFORCEMENT

| Caliber                                 | Wound Characteristics                                                                                                                                                                                                                                                                                                                                                                                                                                                                                                                                                                                                                                                                                                                                                                                                                                                                                                                                                                                                                                                                                                                                                                                                                                                                                                                                                                                                                                                                                                                                                                                                                                                                                                                                                                                                                                                                                                                                                                                                                                                                                                          | Stats                |          | Recovered Bullet |
|-----------------------------------------|--------------------------------------------------------------------------------------------------------------------------------------------------------------------------------------------------------------------------------------------------------------------------------------------------------------------------------------------------------------------------------------------------------------------------------------------------------------------------------------------------------------------------------------------------------------------------------------------------------------------------------------------------------------------------------------------------------------------------------------------------------------------------------------------------------------------------------------------------------------------------------------------------------------------------------------------------------------------------------------------------------------------------------------------------------------------------------------------------------------------------------------------------------------------------------------------------------------------------------------------------------------------------------------------------------------------------------------------------------------------------------------------------------------------------------------------------------------------------------------------------------------------------------------------------------------------------------------------------------------------------------------------------------------------------------------------------------------------------------------------------------------------------------------------------------------------------------------------------------------------------------------------------------------------------------------------------------------------------------------------------------------------------------------------------------------------------------------------------------------------------------|----------------------|----------|------------------|
| T223E                                   |                                                                                                                                                                                                                                                                                                                                                                                                                                                                                                                                                                                                                                                                                                                                                                                                                                                                                                                                                                                                                                                                                                                                                                                                                                                                                                                                                                                                                                                                                                                                                                                                                                                                                                                                                                                                                                                                                                                                                                                                                                                                                                                                | Velocity             | 2815     |                  |
| Tactical® Tru® 223-55 Gr.               | A. W.                                                                                                                                                                                                                                                                                                                                                                                                                                                                                                                                                                                                                                                                                                                                                                                                                                                                                                                                                                                                                                                                                                                                                                                                                                                                                                                                                                                                                                                                                                                                                                                                                                                                                                                                                                                                                                                                                                                                                                                                                                                                                                                          | Penetration          | 11.25"   |                  |
| Sierra® BTHP                            | and the same                                                                                                                                                                                                                                                                                                                                                                                                                                                                                                                                                                                                                                                                                                                                                                                                                                                                                                                                                                                                                                                                                                                                                                                                                                                                                                                                                                                                                                                                                                                                                                                                                                                                                                                                                                                                                                                                                                                                                                                                                                                                                                                   | Expansion            | .3955"   |                  |
|                                         |                                                                                                                                                                                                                                                                                                                                                                                                                                                                                                                                                                                                                                                                                                                                                                                                                                                                                                                                                                                                                                                                                                                                                                                                                                                                                                                                                                                                                                                                                                                                                                                                                                                                                                                                                                                                                                                                                                                                                                                                                                                                                                                                | Retained Wt.         | 16.8 Gr. | <b>~</b>         |
|                                         | · · · · · · · · · · · · · · · · · · ·                                                                                                                                                                                                                                                                                                                                                                                                                                                                                                                                                                                                                                                                                                                                                                                                                                                                                                                                                                                                                                                                                                                                                                                                                                                                                                                                                                                                                                                                                                                                                                                                                                                                                                                                                                                                                                                                                                                                                                                                                                                                                          | Percent Wt. Retained | 30.55%   | •                |
| LE223T1                                 |                                                                                                                                                                                                                                                                                                                                                                                                                                                                                                                                                                                                                                                                                                                                                                                                                                                                                                                                                                                                                                                                                                                                                                                                                                                                                                                                                                                                                                                                                                                                                                                                                                                                                                                                                                                                                                                                                                                                                                                                                                                                                                                                | Velocity             | 2705     |                  |
| Tactical® Bonded 223-55 Gr.             | - Children Connection                                                                                                                                                                                                                                                                                                                                                                                                                                                                                                                                                                                                                                                                                                                                                                                                                                                                                                                                                                                                                                                                                                                                                                                                                                                                                                                                                                                                                                                                                                                                                                                                                                                                                                                                                                                                                                                                                                                                                                                                                                                                                                          | Penetration          | 14.75"   |                  |
| Bonded Soft Point                       |                                                                                                                                                                                                                                                                                                                                                                                                                                                                                                                                                                                                                                                                                                                                                                                                                                                                                                                                                                                                                                                                                                                                                                                                                                                                                                                                                                                                                                                                                                                                                                                                                                                                                                                                                                                                                                                                                                                                                                                                                                                                                                                                | Expansion            | .469"    |                  |
|                                         |                                                                                                                                                                                                                                                                                                                                                                                                                                                                                                                                                                                                                                                                                                                                                                                                                                                                                                                                                                                                                                                                                                                                                                                                                                                                                                                                                                                                                                                                                                                                                                                                                                                                                                                                                                                                                                                                                                                                                                                                                                                                                                                                | Retained Wt.         | 55 Gr.   |                  |
|                                         | · A STATE OF STATE OF THE PARTY | Percent Wt. Retained | 100%     |                  |
| LE223T3                                 |                                                                                                                                                                                                                                                                                                                                                                                                                                                                                                                                                                                                                                                                                                                                                                                                                                                                                                                                                                                                                                                                                                                                                                                                                                                                                                                                                                                                                                                                                                                                                                                                                                                                                                                                                                                                                                                                                                                                                                                                                                                                                                                                | Velocity             | 2716     |                  |
| Tactical® Bonded 223-62 Gr.             | (A)                                                                                                                                                                                                                                                                                                                                                                                                                                                                                                                                                                                                                                                                                                                                                                                                                                                                                                                                                                                                                                                                                                                                                                                                                                                                                                                                                                                                                                                                                                                                                                                                                                                                                                                                                                                                                                                                                                                                                                                                                                                                                                                            | Penetration          | 16"      |                  |
| Bonded Soft Point                       | AND DESCRIPTION OF THE PARTY OF | Expansion            | .4955"   |                  |
|                                         |                                                                                                                                                                                                                                                                                                                                                                                                                                                                                                                                                                                                                                                                                                                                                                                                                                                                                                                                                                                                                                                                                                                                                                                                                                                                                                                                                                                                                                                                                                                                                                                                                                                                                                                                                                                                                                                                                                                                                                                                                                                                                                                                | Retained Wt.         | 60.9 Gr. |                  |
|                                         |                                                                                                                                                                                                                                                                                                                                                                                                                                                                                                                                                                                                                                                                                                                                                                                                                                                                                                                                                                                                                                                                                                                                                                                                                                                                                                                                                                                                                                                                                                                                                                                                                                                                                                                                                                                                                                                                                                                                                                                                                                                                                                                                | Percent Wt. Retained | 98.23%   |                  |
| 24446                                   | PROGRAMME AND ADDRESS OF THE PROGRAMME.                                                                                                                                                                                                                                                                                                                                                                                                                                                          | Velocity             | 3013     |                  |
| Gold Dot® 223-55 Gr.                    |                                                                                                                                                                                                                                                                                                                                                                                                                                                                                                                                                                                                                                                                                                                                                                                                                                                                                                                                                                                                                                                                                                                                                                                                                                                                                                                                                                                                                                                                                                                                                                                                                                                                                                                                                                                                                                                                                                                                                                                                                                                                                                                                | Penetration          | 14"      |                  |
| Bonded Soft Point                       |                                                                                                                                                                                                                                                                                                                                                                                                                                                                                                                                                                                                                                                                                                                                                                                                                                                                                                                                                                                                                                                                                                                                                                                                                                                                                                                                                                                                                                                                                                                                                                                                                                                                                                                                                                                                                                                                                                                                                                                                                                                                                                                                | Expansion            | .488"    |                  |
|                                         |                                                                                                                                                                                                                                                                                                                                                                                                                                                                                                                                                                                                                                                                                                                                                                                                                                                                                                                                                                                                                                                                                                                                                                                                                                                                                                                                                                                                                                                                                                                                                                                                                                                                                                                                                                                                                                                                                                                                                                                                                                                                                                                                | Retained Wt.         | 43.6 Gr. |                  |
|                                         | And the state of t | Percent Wt. Retained | 79.27%   |                  |
| 24475                                   |                                                                                                                                                                                                                                                                                                                                                                                                                                                                                                                                                                                                                                                                                                                                                                                                                                                                                                                                                                                                                                                                                                                                                                                                                                                                                                                                                                                                                                                                                                                                                                                                                                                                                                                                                                                                                                                                                                                                                                                                                                                                                                                                | Velocity             | 2502     |                  |
| Gold Dot® 223-75 Gr.                    | AND THE RESERVE OF THE PARTY OF | Penetration          | 17.5"    |                  |
| Bonded Soft Point                       |                                                                                                                                                                                                                                                                                                                                                                                                                                                                                                                                                                                                                                                                                                                                                                                                                                                                                                                                                                                                                                                                                                                                                                                                                                                                                                                                                                                                                                                                                                                                                                                                                                                                                                                                                                                                                                                                                                                                                                                                                                                                                                                                | Expansion            | .544     | VIII T           |
|                                         |                                                                                                                                                                                                                                                                                                                                                                                                                                                                                                                                                                                                                                                                                                                                                                                                                                                                                                                                                                                                                                                                                                                                                                                                                                                                                                                                                                                                                                                                                                                                                                                                                                                                                                                                                                                                                                                                                                                                                                                                                                                                                                                                | Retained Wt.         | 74.8 Gr. |                  |
|                                         | OF THE RESERVE OF THE PROPERTY | Percent Wt. Retained | 99.73%   |                  |
| 24445SP                                 |                                                                                                                                                                                                                                                                                                                                                                                                                                                                                                                                                                                                                                                                                                                                                                                                                                                                                                                                                                                                                                                                                                                                                                                                                                                                                                                                                                                                                                                                                                                                                                                                                                                                                                                                                                                                                                                                                                                                                                                                                                                                                                                                | Velocity             | 2692     |                  |
| Gold Dot® 223-62 Gr.                    |                                                                                                                                                                                                                                                                                                                                                                                                                                                                                                                                                                                                                                                                                                                                                                                                                                                                                                                                                                                                                                                                                                                                                                                                                                                                                                                                                                                                                                                                                                                                                                                                                                                                                                                                                                                                                                                                                                                                                                                                                                                                                                                                | Penetration          | 19"      |                  |
| Bonded Soft Point                       | The second second                                                                                                                                                                                                                                                                                                                                                                                                                                                                                                                                                                                                                                                                                                                                                                                                                                                                                                                                                                                                                                                                                                                                                                                                                                                                                                                                                                                                                                                                                                                                                                                                                                                                                                                                                                                                                                                                                                                                                                                                                                                                                                              | Expansion            | .347     |                  |
| 100000000000000000000000000000000000000 |                                                                                                                                                                                                                                                                                                                                                                                                                                                                                                                                                                                                                                                                                                                                                                                                                                                                                                                                                                                                                                                                                                                                                                                                                                                                                                                                                                                                                                                                                                                                                                                                                                                                                                                                                                                                                                                                                                                                                                                                                                                                                                                                | Retained Wt.         | 36 Gr.   |                  |
|                                         |                                                                                                                                                                                                                                                                                                                                                                                                                                                                                                                                                                                                                                                                                                                                                                                                                                                                                                                                                                                                                                                                                                                                                                                                                                                                                                                                                                                                                                                                                                                                                                                                                                                                                                                                                                                                                                                                                                                                                                                                                                                                                                                                | Percent Wt. Retained | 56.25%   |                  |