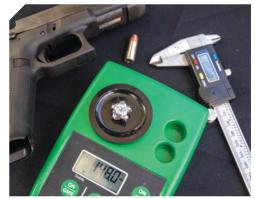

Expansion, retained weight and percentage retained weight are based on the largest available bullet fragment.

Velocity are based on 5 round averages from the test rifle.

**HEAVY CLOTHING** 

STEEL

Firearm: AR-15