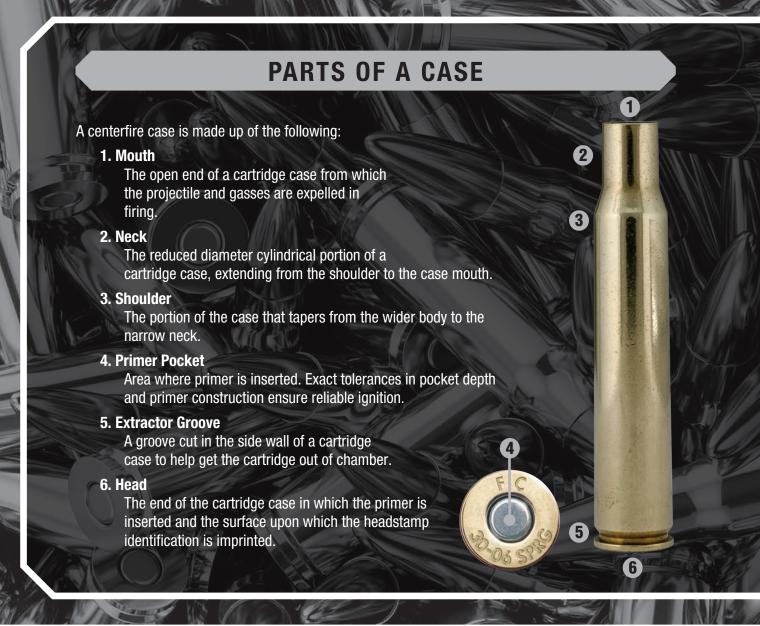

# 









Gold Dot®

Non-corrosive,

non-mercuric primers -

Large expansion

Deep penetration



**BONDED TIPPED** 

Match-grade bullet

Accurate and consistent





SOLID

Trophy Bonded®

Sledgehammer® Solid

• Used on world's largest, most dangerous game

Maximum penetration and weight retention

Flat nose minimizes deflection



**FMJ** 

• Military-style bullet

Does not expand

of the bullet

Perfect for indoor close-range shooting

Jacket extends from the nose to the bottom

Polymer tip and boat-tail design

improve feeding

maximize ballistic coefficient and







Low-flash

propellant





match primer

To ensure they perform when the stakes are high, duty rifle loads go through the grueling FBI protocol. This series of tests evaluate ballistic performance benchmarks including a bullet