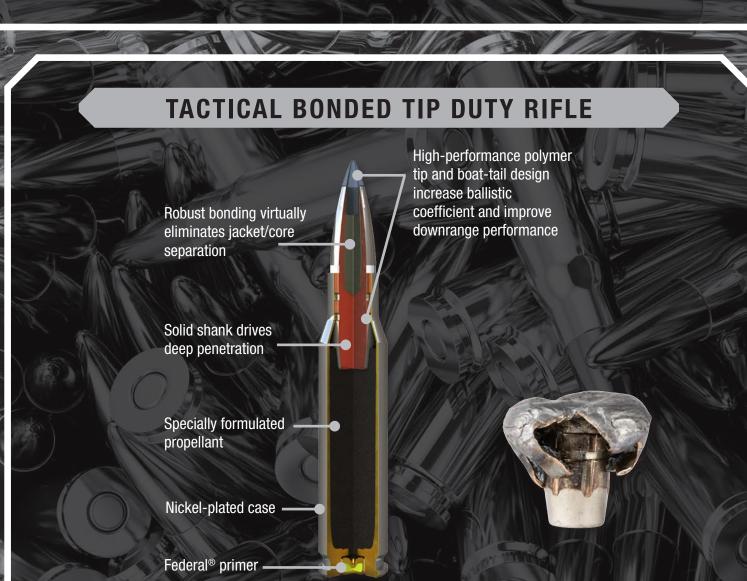

• Military-style bullet

Does not expand

of the bullet

Perfect for indoor close-range shooting

Jacket extends from the nose to the bottom

Polymer tip and boat-tail design

improve feeding

maximize ballistic coefficient and

Low-flash

propellant

match primer

To ensure they perform when the stakes are high, duty rifle loads go through the grueling FBI protocol. This series of tests evaluate ballistic performance benchmarks including a bullet's penetration, expansion and weight retention after passing through common barriers like clothing, wallboard and auto glass. The higher the score, the more equipped a given round is to stop the threat and minimize collateral risks. Federal and Speer duty rifle loads are some of the highest-scoring available.