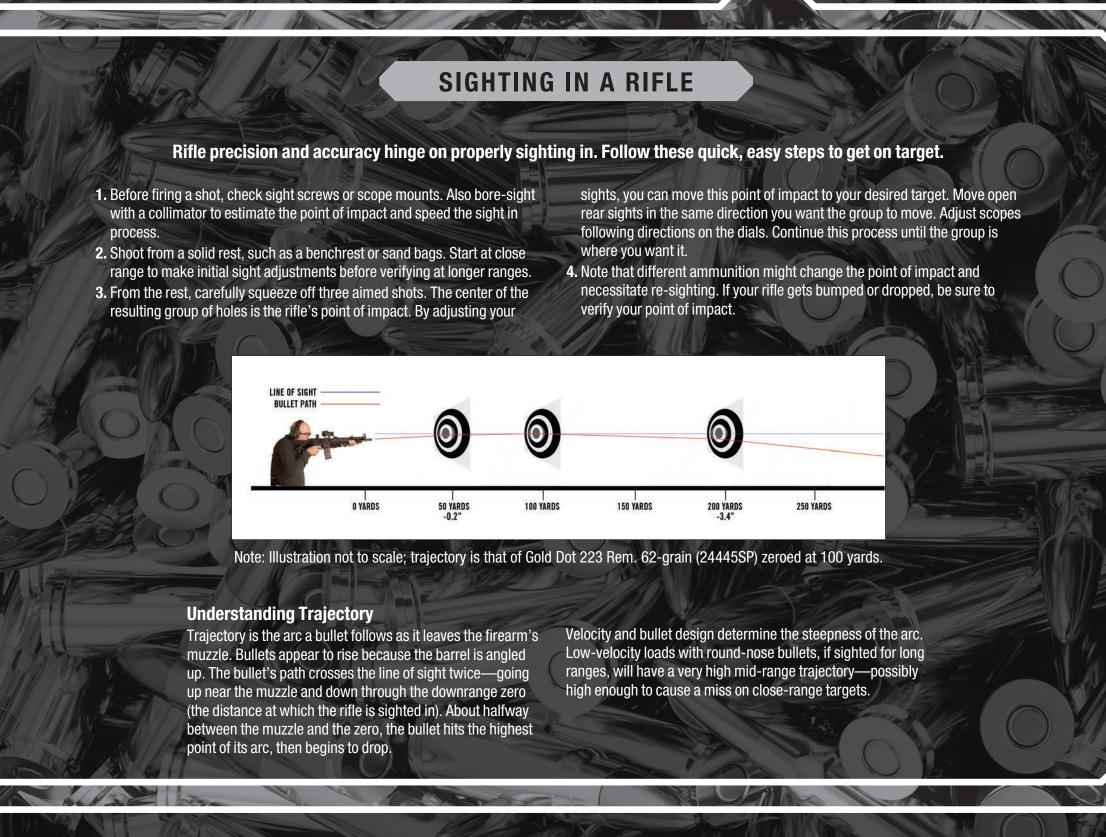

# 









Gold Dot®

Non-corrosive,

non-mercuric primers -

Large expansion

Deep penetration



**BONDED TIPPED** 

Match-grade bullet

Accurate and consistent





SOLID

Trophy Bonded®

Sledgehammer® Solid

• Used on world's largest, most dangerous game

Maximum penetration and weight retention

Flat nose minimizes deflection



**FMJ** 

• Military-style bullet

Does not expand

of the bullet

Perfect for indoor close-range shooting

Jacket extends from the nose to the bottom

Polymer tip and boat-tail design

improve feeding

maximize ballistic coefficient and







Low-flash

propellant





match primer

To ensure they perform when the stakes are high, duty rifle loads go through the grueling FBI protocol. This series of tests evaluate ballistic performance benchmarks including a bullet's penetration, expansion and weight retention after passing through common barriers like clothing, wallboard and auto glass. The higher the score, the more equipped a given round is to stop the threat and minimize collateral risks. Federal and Speer duty rifle loads are some of the highest-scoring available.

## 308 WIN. 168 GR. TACTICAL BONDED TIP HEAVY **WALLBOARD GLASS CLOTHING** 2700 2700 2700 22.50" 19.00" 0.65" DIA. .075" DIA. 0.58" DIA. 165.6 GRS. 166.4 GRS. 112 GRS.

### 223 REM. 62 GR. GOLD DOT SP **BARE** HEAVY **WALLBOARD** GLASS 24445SP GELATIN **CLOTHING** VELOCITY 2284 2284 P