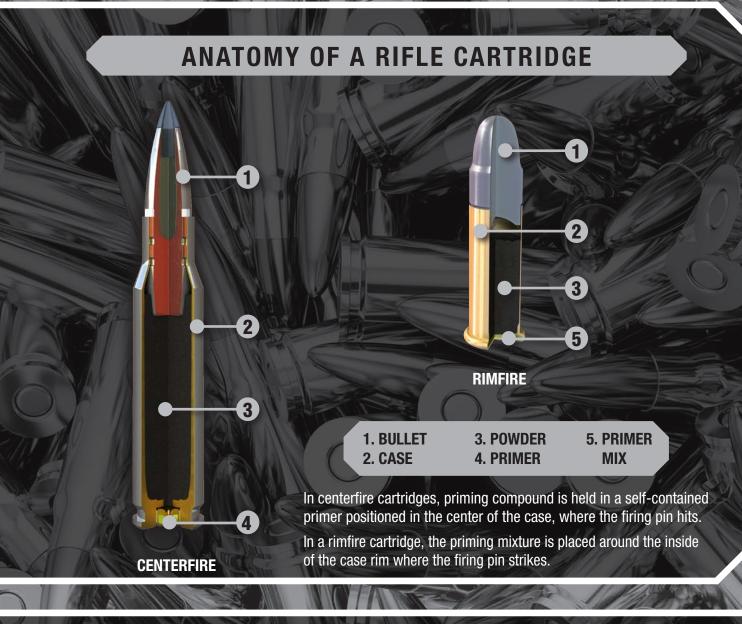

# 









Gold Dot®

Non-corrosive,

non-mercuric primers -

Large expansion

Deep penetration



**BONDED TIPPED** 

Match-grade bullet

Accurate and consistent





SOLID

Trophy Bonded®

Sledgehammer® Solid

• Used on world's largest, most dangerous game

Maximum penetration and weight retention

Flat nose minimizes deflection



**FMJ** 

• Military-style bullet

Does not expand

of the bullet

Perfect for indoor close-range shooting

Jacket extends from the nose to the bottom

Polymer tip and boat-tail design

improve feeding

maximize ballistic coefficient and







Low-flash

propellant





match primer

To ensure they perform when the stakes are high, duty rifle loads go through the grueling FBI protocol. This series of tests evaluate ballistic performance benchmarks including a bu