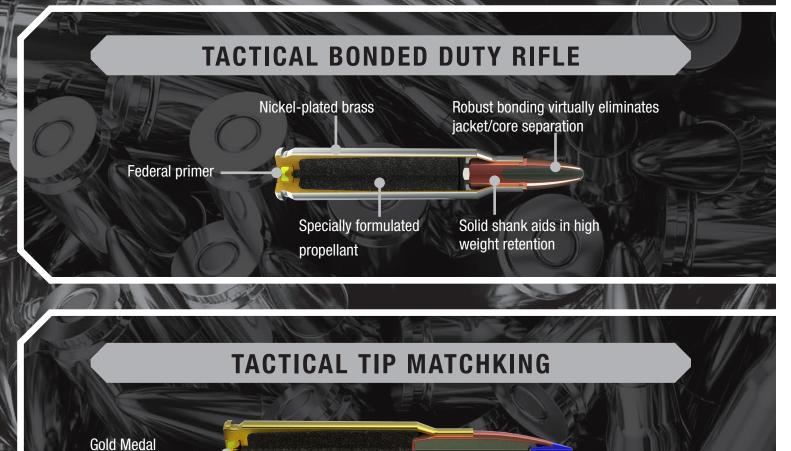

Low-flash

propellant

match primer

To ensure they perform when the stakes are high, duty rifle loads go through the grueling FBI protocol. This series of tests evaluate ballistic performance benchmarks including a bullet's penetration, expansion and weight retention after passing through common barriers like clothing, wallboard and auto glass. The higher the score, the more equipped a given round is to stop the threat and minimize collateral risks. Federal and Speer duty rifle loads are some of the highest-scoring available.