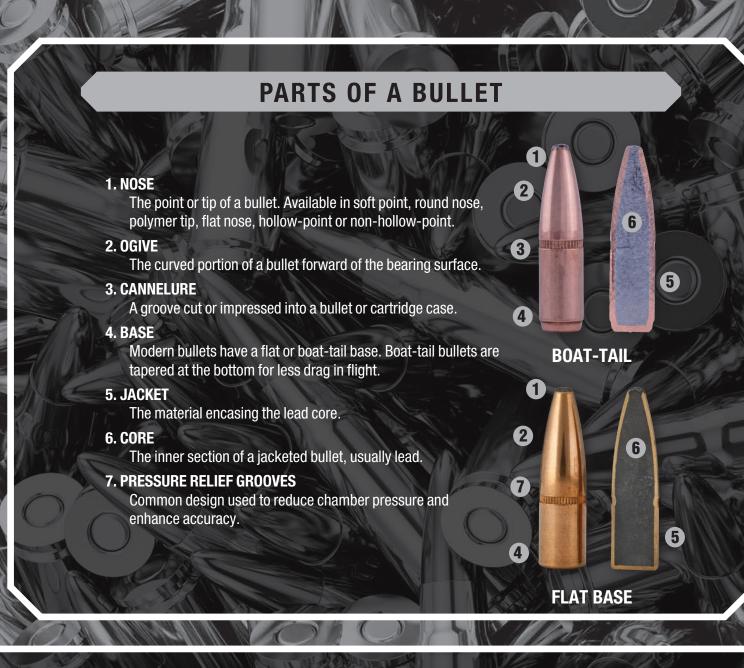

# 









Gold Dot®

Non-corrosive,

non-mercuric primers -

Large expansion

Deep penetration



**BONDED TIPPED** 

Match-grade bullet

Accurate and consistent





SOLID

Trophy Bonded®

Sledgehammer® Solid

• Used on world's largest, most dangerous game

Maximum penetration and weight retention

Flat nose minimizes deflection



**FMJ** 

• Military-style bullet

Does not expand

of the bullet

Perfect for indoor close-range shooting

Jacket extends from the nose to the bottom

Polymer tip and boat-tail design

improve feeding

maximize ballistic coefficient and







Low-flash

propellant





match primer

To ensure they perform when the stakes are high, duty rifle loads go through the grueling FBI protocol. This series of tests evaluate ballistic performance benchmarks including a bull