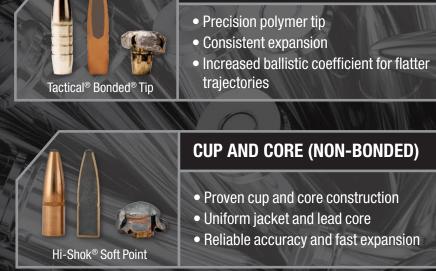

# 

Gold Dot®

Non-corrosive,

non-mercuric primers -

Large expansion

Deep penetration

**BONDED TIPPED** 

Match-grade bullet