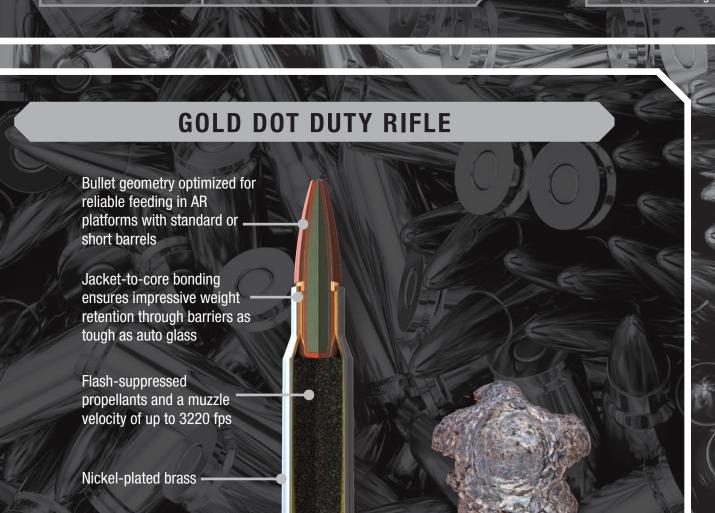

Low-flash

propellant

match primer

To ensure they perform when the stakes are high, duty rifle loads go through the grueling FBI protocol. This series of tests evaluate ballistic performance benchmarks including a bullet's penetration, expansion and weight retention after passing through common barriers like clothing, wallboard and auto glass. The higher the score, the more equipped a given round is to stop the threat and minimize collateral risks. Federal and Speer duty rifle loads are some of the highest-scoring available.