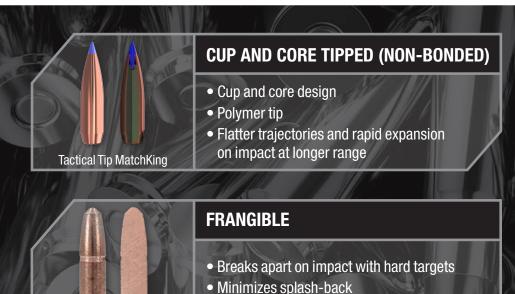

• Military-style bullet

Does not expand

of the bullet

Perfect for indoor close-range shooting

Jacket extends from the nose to the bottom

Polymer tip and boat-tail design

improve feeding

maximize ballistic coefficient and