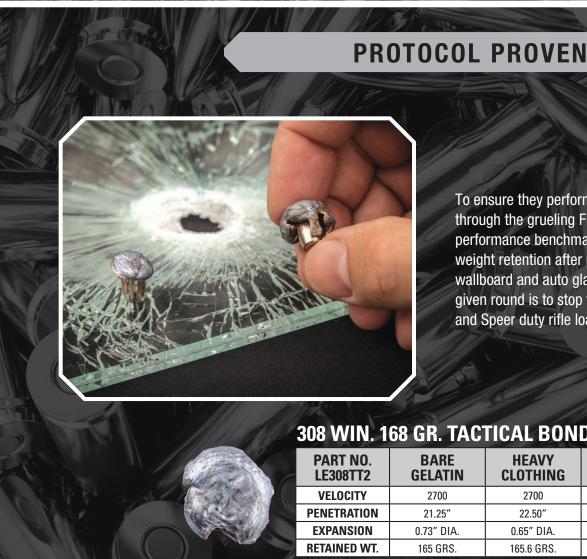

Low-flash

propellant

match primer

To ensure they perform when the stakes are high, duty rifle loads go through the grueling FBI protocol. This series of tests evaluate ballistic performance benchmarks including a bullet's penetration, expansion and weight retention after passing through common barriers like clothing, wallboard and auto glass. The higher the score, the more equipped a given round is to stop the threat and minimize collateral risks. Federal and Speer duty rifle loads are some of the highest-scoring available.

## 308 WIN. 168 GR. TACTICAL BONDED TIP HEAVY **WALLBOARD GLASS CLOTHING** 2700 2700 2700 22.50" 19.00" 0.65" DIA. .075" DIA. 0.58" DIA. 165.6 GRS. 166.4 GRS. 112 GRS.