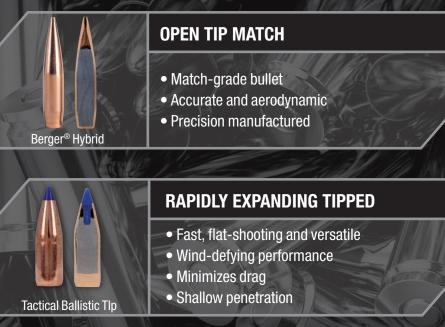

• Military-style bullet

Does not expand

of the bullet

Perfect for indoor close-range shooting

Jacket extends from the nose to the bottom

Polymer tip and boat-tail design

improve feeding

maximize ballistic coefficient and