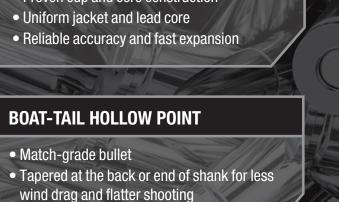

Accurate and consistent

SOLID

Trophy Bonded®

Sledgehammer® Solid

• Used on world's largest, most dangerous game

Maximum penetration and weight retention

Flat nose minimizes deflection

**FMJ** 