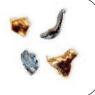

#### Wound Characteristics

Stats

Recovered Bullet

**T223D** 

TRU 223 - 40 Gr. HP

Bullet Weight: 40 Gr. Velocity: 3270 FPS Penetration: 5.75" Expansion: .355"

Retained Wt: 9.4

Percent Wt. Retained: 23.50%

**T223A** 

TRU 223 - 55 Gr. SP

Bullet Weight: 55 Gr. Velocity: 2774 FPS Penetration: 7.75" Expansion: .523" Retained Wt: 50.6

Percent Wt. Retained: 92.00%

**T223E** 

TRU 223 - 55 Gr. BTHP

Bullet Weight: 55 Gr. Velocity: 2815 FPS Penetration: 11.25" Expansion: .3955" Retained Wt: 16.8

Percent Wt. Retained: 30.55%

**T223F** 

TRU 223 - 55 Gr. Ballistic Tip

Bullet Weight: 55 Gr. Velocity: 2845 FPS Penetration: 11.50" Expansion: .227" Retained Wt: 10.0

Percent Wt. Retained: 18.18%

**T223L** 

TRU 223 - 64 Gr. SP

Bullet Weight: 64 Gr. Velocity: 2646 FPS Penetration: 12.00" Expansion: .4935" Retained Wt: 44.1

Percent Wt. Retained: 68.91%

**AE223** 

American Eagle 223 - 55 Gr. FMJ

Bullet Weight: 55 Gr. Velocity: 2869 FPS Penetration: 14.50" Expansion: .211" Retained Wt: 19.8

Percent Wt. Retained: 36.00%

**LE223T1** 

TACTICAL 223 - 55 Gr. BSP

Bullet Weight: 55 Gr. Velocity: 2705 FPS Penetration: 14.75" Expansion: .469" Retained Wt: 55.0

Percent Wt. Retained: 100.00%

**LE223T3** TACTICAL 223 - 62 Gr. BSP

Bullet Weight: 62 Gr. Velocity: 2716 FPS Penetration: 16.00" Expansion: .4955" Retained Wt: 60.9