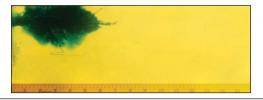

## 223 REM 5.56 NATO Bare Gel

Firearm: Colt M4 Barrel: 14.5"

Twist Rate 1x7"

Range: 10 Yards

FEDERYALL

Caliber

#### Wound Characteristics

Stats

Recovered Bullet

**T223D** 

TRU 223 - 40 Gr. HP

Bullet Weight: 40 Gr. Velocity: 3270 FPS Penetration: 5.75" Expansion: .355"

Retained Wt: 9.4

Percent Wt. Retained: 23.50%

**T223A** 

TRU 223 - 55 Gr. SP

Bullet Weight: 55 Gr. Velocity: 2774 FPS Penetration: 7.75" Expansion: .523" Retained Wt: 50.6

Percent Wt. Retained: 92.00%

**T223E** 

TRU 223 - 55 Gr. BTHP

Bullet Weight: 55 Gr. Velocity: 2815 FPS Penetration: 11.25" Expansion: .3955" Retained Wt: 16.8

Percent Wt. Retained: 30.55%

**T223F** 

TRU 223 - 55 Gr. Ballistic Tip

Bullet Weight: 55 Gr. Velocity: 2845 FPS Penetration: 11.50" Expansion: .227" Retained Wt: 10.0

Percent Wt. Retained: 18.18%

**T223L** 

TRU 223 - 64 Gr. SP

Bullet Weight: 64 Gr. Velocity: 2646 FPS Penetration: 12.00" Expansion: .4935" Retained Wt: 44.1

Percent Wt. Retained: 68.91%

**AE223** 

American Eagle 223 - 55 Gr. FMJ

Bullet Weight: 55 Gr. Velocity: 2869 FPS Penetration: 14.50" Expansion: .211" Retained Wt: 19.8

Percent Wt. Retained: 36.00%

**LE223T1** 

TACTICAL 223 - 55 Gr. BSP

Bullet Weight: 55 Gr. Velocity: 2705 FPS Penetration: 14.75" Expansion: .469" Retained Wt: 55.0

Percent Wt. Retained: 100.00%

**LE223T3** TACTICAL 223 - 62 Gr. BSP

Bullet Weight: 62 Gr. Velocity: 2716 FPS Penetration: 16.00" Expansion: .4955" Retained Wt: 60.9