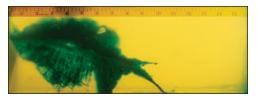

# 223 REM 5.56 NATO **Heavy Clothing**

Firearm: Colt M4

Barrel: 14.5"

Twist Rate 1x7"

Range: 10 Yards

Recovered Bullet

## Caliber **T223D**

TRU 223 - 40 Gr. HP

Wound Characteristics

Stats

Bullet Weight: 40 Gr. Velocity: 3270 FPS Penetration: 9.00" Expansion: .32"

Retained Wt: 12.7

Percent Wt. Retained: 31.75%

### **T223E**

TRU 223 - 55 Gr. BTHP

Bullet Weight: 55 Gr. Velocity: 2815 FPS Penetration: 11.00" Expansion: .3865"

Retained Wt: 23.6 Percent Wt. Retained: 42.91%

## **T223A**

TRU 223 - 55 Gr. SP

Bullet Weight: 55 Gr. Velocity: 2774 FPS Penetration: 11.50" Expansion: .4785" Retained Wt: 46.4

Percent Wt. Retained: 84.36%

## **T223F**

TRU 223 - 55 Gr. Ballistic Tip

Bullet Weight: 55 Gr. Velocity: 2845 FPS Penetration: 12.00" Expansion: .223" Retained Wt: 10.3

Percent Wt. Retained: 18.73%

#### **AE223**

American Eagle 223 - 55 Gr. FMJ

Bullet Weight: 55 Gr. Velocity: 2869 FPS Penetration: 12.25" Expansion: .2325" Retained Wt: 44.3

Percent Wt. Retained: 80.55%

## T223L

TRU 223 - 64 Gr. SP

Bullet Weight: 64 Gr. Velocity: 2646 FPS Penetration: 12.25" Expansion: .5115" Retained Wt: 48.10

Percent Wt. Retained: 75.16%

### LE223T1 TACTICAL 223 - 55 Gr. BSP

Bullet Weight: 55 Gr. Velocity: 2705 FPS Penetration: 15.50" Expansion: .461" Retained Wt: 55.0

Percent Wt. Retained: 100.00%

### **LE223T3** TACTICAL 223 - 62 Gr. BSP

Bullet Weight: 62 Gr. Velocity: 2716 FPS Penetration: 17.00" Expansion: .448" Retained Wt: 62.0

Percent Wt. Retained: 100.00%

223 REM 5.56 NATO **Steel** 

FEDERAL