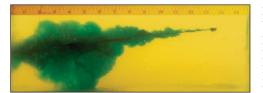

## 223 REM 5.56 NATO Bare Gel

Firearm: Colt M4 Barrel: 14.5"

Twist Rate 1x7"

Range: 10 Yards

FEDERYALL

Caliber

#### Wound Characteristics

Stats

Recovered Bullet

**T223D** 

TRU 223 - 40 Gr. HP

Bullet Weight: 40 Gr. Velocity: 3270 FPS Penetration: 5.75" Expansion: .355"

Retained Wt: 9.4

Percent Wt. Retained: 23.50%

**T223A** 

TRU 223 - 55 Gr. SP

Bullet Weight: 55 Gr. Velocity: 2774 FPS Penetration: 7.75" Expansion: .523" Retained Wt: 50.6

Percent Wt. Retained: 92.00%

**T223E** 

TRU 223 - 55 Gr. BTHP

Bullet Weight: 55 Gr. Velocity: 2815 FPS Penetration: 11.25" Expansion: .3955" Retained Wt: 16.8

Percent Wt. Retained: 30.55%

**T223F** 

TRU 223 - 55 Gr. Ballistic Tip

Bullet Weight: 55 Gr. Velocity: 2845 FPS Penetration: 11.50" Expansion: .227" Retained Wt: 10.0

Percent Wt. Retained: 18.18%

**T223L** 

TRU 223 - 64 Gr. SP

Bullet Weight: 64 Gr. Velocity: 2646 FPS Penetration: 12.00" Expansion: .4935" Retained Wt: 44.1

Percent Wt. Retained: 68.91%

**AE223** 

American Eagle 223 - 55 Gr. FMJ

Bullet Weight: 55 Gr. Velocity: 2869 FPS Penetration: 14.50" Expansion: .211" Retained Wt: 19.8

Percent Wt. Retained: 36.00%

**LE223T1** 

TACTICAL 223 - 55 Gr. BSP

Bullet Weight: 55 Gr. Velocity: 2705 FPS Penetration: 14.75" Expansion: .469" Retained Wt: 55.0

Percent Wt. Retained: 100.00%

**LE223T3** TACTICAL 223 - 62 Gr. BSP

Bullet Weight: 62 Gr. Velocity: 2716 FPS Penetration: 16.00" Expansion: .4955" Retained Wt: 60.9