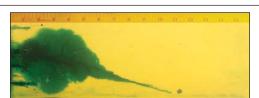

## 223 REM 5.56 NATO Bare Gel

Firearm: Colt M4 Barrel: 14.5"

Twist Rate 1x7"

Range: 10 Yards

FEDERYALL

Caliber

#### Wound Characteristics

Stats

Recovered Bullet

**T223D** 

TRU 223 - 40 Gr. HP

Bullet Weight: 40 Gr. Velocity: 3270 FPS Penetration: 5.75" Expansion: .355"

Retained Wt: 9.4

Percent Wt. Retained: 23.50%

**T223A** 

TRU 223 - 55 Gr. SP

Bullet Weight: 55 Gr. Velocity: 2774 FPS Penetration: 7.75" Expansion: .523" Retained Wt: 50.6

Percent Wt. Retained: 92.00%

**T223E** 

TRU 223 - 55 Gr. BTHP

Bullet Weight: 55 Gr. Velocity: 2815 FPS Penetration: 11.25" Expansion: .3955" Retained Wt: 16.8

Percent Wt. Retained: 30.55%

**T223F** 

TRU 223 - 55 Gr. Ballistic Tip

Bullet Weight: 55 Gr. Velocity: 2845 FPS Penetration: 11.50" Expansion: .227" Retained Wt: 10.0

Percent Wt. Retained: 18.18%

**T223L** 

TRU 223 - 64 Gr. SP

Bullet Weight: 64 Gr. Velocity: 2646 FPS Penetration: 12.00" Expansion: .4935" Retained Wt: 44.1

Percent Wt. Retained: 68.91%

**AE223** 

American Eagle 223 - 55 Gr. FMJ

Bullet Weight: 55 Gr. Velocity: 2869 FPS Penetration: 14.50" Expansion: .211" Retained Wt: 19.8

Percent Wt. Retained: 36.00%

**LE223T1** 

TACTICAL 223 - 55 Gr. BSP

Bullet Weight: 55 Gr. Velocity: 2705 FPS Penetration: 14.75" Expansion: .469" Retained Wt: 55.0

Percent Wt. Retained: 100.00%

**LE223T3** TACTICAL 223 - 62 Gr. BSP

Bullet Weight: 62 Gr. Velocity: 2716 FPS Penetration: 16.00" Expansion: .4955" Retained Wt: 60.9