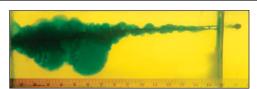

## 223 REM 5.56 NATO Bare Gel

Firearm: Colt M4 Barrel: 14.5"

Twist Rate 1x7"

Range: 10 Yards

FEDERYALL

Caliber

#### Wound Characteristics

Stats

Recovered Bullet

**T223D** 

TRU 223 - 40 Gr. HP

Bullet Weight: 40 Gr. Velocity: 3270 FPS Penetration: 5.75" Expansion: .355"

Retained Wt: 9.4

Percent Wt. Retained: 23.50%

**T223A** 

TRU 223 - 55 Gr. SP

Bullet Weight: 55 Gr. Velocity: 2774 FPS Penetration: 7.75" Expansion: .523" Retained Wt: 50.6

Percent Wt. Retained: 92.00%

**T223E** 

TRU 223 - 55 Gr. BTHP

Bullet Weight: 55 Gr. Velocity: 2815 FPS Penetration: 11.25" Expansion: .3955" Retained Wt: 16.8

Percent Wt. Retained: 30.55%

**T223F** 

TRU 223 - 55 Gr. Ballistic Tip

Bullet Weight: 55 Gr. Velocity: 2845 FPS Penetration: 11.50" Expansion: .227" Retained Wt: 10.0

Percent Wt. Retained: 18.18%

**T223L** 

TRU 223 - 64 Gr. SP

Bullet Weight: 64 Gr. Velocity: 2646 FPS Penetration: 12.00" Expansion: .4935" Retained Wt: 44.1

Percent Wt. Retained: 68.91%

**AE223** 

American Eagle 223 - 55 Gr. FMJ

Bullet Weight: 55 Gr. Velocity: 2869 FPS Penetration: 14.50" Expansion: .211" Retained Wt: 19.8

Percent Wt. Retained: 36.00%

**LE223T1** 

TACTICAL 223 - 55 Gr. BSP

Bullet Weight: 55 Gr. Velocity: 2705 FPS Penetration: 14.75" Expansion: .469" Retained Wt: 55.0

Percent Wt. Retained: 100.00%

**LE223T3** TACTICAL 223 - 62 Gr. BSP

Bullet Weight: 62 Gr. Velocity: 2716 FPS Penetration: 16.00" Expansion: .4955" Retained Wt: 60.9