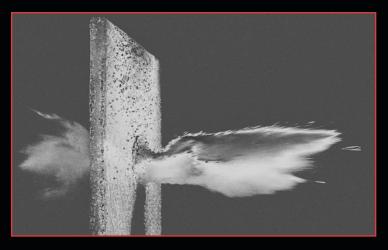

# TACTICAL® BONDED Ammunition

Tough! TACTICAL BONDED high-performance duty ammunition has no equal. Test after test, TACTICAL out performs conventional bullets, even through the toughest of barriers. TACTICAL's bonded core produces large uniform expansion, with penetration performance to match. When conditions range from clear shots to class barriers.