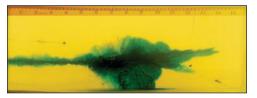

## 223 REM 5.56 NATO Bare Gel

Firearm: Colt M4 Barrel: 14.5"

Twist Rate 1x7"

Range: 10 Yards

FEDERYALL

Caliber

#### Wound Characteristics

Stats

Recovered Bullet

**T223D** 

TRU 223 - 40 Gr. HP

Bullet Weight: 40 Gr. Velocity: 3270 FPS Penetration: 5.75" Expansion: .355"

Retained Wt: 9.4

Percent Wt. Retained: 23.50%