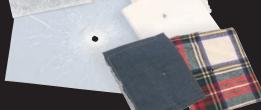

# 223 REM 5.56 NATO Glass

Firearm: Colt M4 Barrel: 14.5"

Twist Rate 1x7"

Range: 10 Yards

FFFFFF

Caliber

Wound Characteristics

Stats