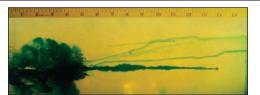

# 223 REM 5.56 NATO Wallboard

Firearm: Colt M4 Barrel: 14.5"

Twist Rate 1x7"

Range: 10 Yards

FEDERAL

Caliber

#### Wound Characteristics

Stats

Recovered Bullet

TRU 223 - 55 Gr. SP

Bullet Weight: 55 Gr. Velocity: 2774 FPS Penetration: 7.25" Expansion: .4685" Retained Wt: 31.5

Percent Wt. Retained: 57.27%

T223D

TRU 223 - 40 Gr. HP

Bullet Weight: 40 Gr. Velocity: 3270 FPS Penetration: 7.25" Expansion: .347" Retained Wt: 4.7

Percent Wt. Retained: 11.75%

**T223F** 

TRU 223 - 55 Gr. Ballistic Tip

Bullet Weight: 55 Gr. Velocity: 2845 FPS Penetration: 8.5" Expansion: .2605" Retained Wt: 11.8

Percent Wt. Retained: 21.45 %

**AE223** 

American Eagle 223 - 55 Gr. FMJ

Bullet Weight: 55 Gr. Velocity: 2869 FPS Penetration: 11.25" Expansion: .2155" Retained Wt: 20.2

Percent Wt. Retained: 36.73%

**T223L** 

TRU 223 - 64 Gr. SP

Bullet Weight: 64 Gr. Velocity: 2646 FPS Penetration: 12.25" Expansion: .376" Retained Wt: 20.0

Percent Wt. Retained: 31.25 %

**T223E** 

TRU 223 - 55 Gr. BTHP

Bullet Weight: 55 Gr. Velocity: 2815 FPS Penetration: 12.5" Expansion: .422" Retained Wt: 21.0

Percent Wt. Retained: 38.18%

**LE223T1** 

TACTICAL 223 - 55 Gr. BSP

Bullet Weight: 55 Gr. Velocity: 2705 FPS Penetration: 14.00" Expansion: .4645" Retained Wt: 53.7

Percent Wt. Retained: 97.64%

LE223T3

TACTICAL 223 - 62 Gr. BSP

Bullet Weight: 62 Gr. Velocity: 2716 FPS Penetration: 17.75" Expansion: .4205" Retained Wt: 62.0

Percent Wt. Retained: 100.00%