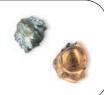

#### Wound Characteristics

Stats

Recovered Bullet

T223D

TRU 223 - 40 Gr. HP

Bullet Weight: 40 Gr. Velocity: 3270 FPS Penetration: 6.25" Expansion: .385" Retained Wt: 14.4

Percent Wt. Retained: 36.00%

**T223E** 

TRU 223 - 55 Gr. BTHP

Bullet Weight: 55 Gr. Velocity: 2815 FPS Penetration: 9.00" Expansion: .2585" Retained Wt: 5.2

Percent Wt. Retained: 9.45%

**T223F** 

TRU 223 - 55 Gr. Ballistic Tip

Bullet Weight: 55 Gr. Velocity: 2845 FPS Penetration: 9.00" Expansion: .273" Retained Wt: 11.0