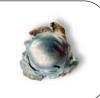

#### Wound Characteristics

Stats

Recovered Bullet

T223D

TRU 223 - 40 Gr. HP

Bullet Weight: 40 Gr. Velocity: 3270 FPS Penetration: 6.25" Expansion: .385" Retained Wt: 14.4

Percent Wt. Retained: 36.00%

**T223E** 

TRU 223 - 55 Gr. BTHP

Bullet Weight: 55 Gr. Velocity: 2815 FPS Penetration: 9.00" Expansion: .2585" Retained Wt: 5.2

Percent Wt. Retained: 9.45%

**T223F** 

TRU 223 - 55 Gr. Ballistic Tip

Bullet Weight: 55 Gr. Velocity: 2845 FPS Penetration: 9.00" Expansion: .273" Retained Wt: 11.0

Percent Wt. Retained: 20.00%

**T223A** 

TRU 223 - 55 Gr. SP

Bullet Weight: 55 Gr. Velocity: 2774 FPS Penetration: 9.50" Expansion: .365" Retained Wt: 25.9

Percent Wt. Retained: 47.09%

**LE223T1** 

TACTICAL 223 - 55 Gr. BSP

Bullet Weight: 55 Gr. Velocity: 2705 FPS Penetration: 10.75" Expansion: .4715" Retained Wt: 44.1

Percent Wt. Retained: 80.18%

**T223L** 

TRU 223 -64 Gr. SP

Bullet Weight: 64 Gr. Velocity: 2646 FPS Penetration: 11.25" Expansion: .368" Retained Wt: 27.2

Percent Wt. Retained: 42.50%

**LE223T3** *TACTICAL 223 - 62 Gr. BSP* 

Bullet Weight: 62 Gr. Velocity: 2716 FPS Penetration: 14.25" Expansion: .4365" Retained Wt: 54.4

Percent Wt. Retained: 87.74%

**AE223** 

American Eagle 223 - 55 Gr. FMJ

Bullet Weight: 55 Gr.
Velocity: 2869 FPS
Penetration: 16.00"
Expansion: .2335"
Retained Wt: 54.1

Percent Wt. Retained: 98.36%

Expansion, Retained Weight and Percentage Retained Weight are based on the largest available bullet fragment.