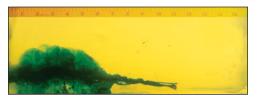

# 223 REM 5.56 NATO Wallboard

Firearm: Colt M4 Barrel: 14.5"

Twist Rate 1x7"

Range: 10 Yards

FEDERAL

Caliber

#### Wound Characteristics

Stats

Recovered Bullet

TRU 223 - 55 Gr. SP

Bullet Weight: 55 Gr. Velocity: 2774 FPS Penetration: 7.25" Expansion: .4685" Retained Wt: 31.5

Percent Wt. Retained: 57.27%

T223D

TRU 223 - 40 Gr. HP

Bullet Weight: 40 Gr. Velocity: 3270 FPS Penetration: 7.25" Expansion: .347" Retained Wt: 4.7

Percent Wt. Retained: 11.75%

**T223F** 

TRU 223 - 55 Gr. Ballistic Tip

Bullet Weight: 55 Gr. Velocity: 2845 FPS Penetration: 8.5" Expansion: .2605" Retained Wt: 11.8

Percent Wt. Retained: 21.45 %

**AE223** 

American Eagle 223 - 55 Gr. FMJ

Bullet Weight: 55 Gr. Velocity: 2869 FPS Penetration: 11.25" Expansion: .2155" Retained Wt: 20.2

Percent Wt. Retained: 36.73%

**T223L** 

TRU 223 - 64 Gr. SP

Bullet Weight: 64 Gr. Velocity: 2646 FPS Penetration: 12.25" Expansion: .376" Retained Wt: 20.0

Percent Wt. Retained: 31.25 %

**T223E** 

TRU 223 - 55 Gr. BTHP

Bullet Weight: 55 Gr. Velocity: 2815 FPS Penetration: 12.5" Expansion: .422" Retained Wt: 21.0

Percent Wt. Retained: 38.18%

**LE223T1** 

TACTICAL 223 - 55 Gr. BSP

Bullet Weight: 55 Gr. Velocity: 2705 FPS Penetration: 14.00" Expansion: .4645" Retained Wt: 53.7

Percent Wt. Retained: 97.64%

LE223T3

TACTICAL 223 - 62 Gr. BSP

Bullet Weight: 62 Gr. Velocity: 2716 FPS Penetration: 17.75" Expansion: .4205" Retained Wt: 62.0

Percent Wt. Retained: 100.00%