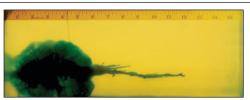

# 223 REM 5.56 NATO **Heavy Clothing**

Firearm: Colt M4

Barrel: 14.5"

Twist Rate 1x7"

Range: 10 Yards

Recovered Bullet

## Caliber **T223D**

TRU 223 - 40 Gr. HP

Wound Characteristics

Stats

Bullet Weight: 40 Gr. Velocity: 3270 FPS Penetration: 9.00" Expansion: .32"

Retained Wt: 12.7

Percent Wt. Retained: 31.75%