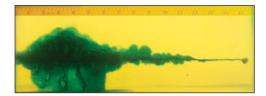

## 223 REM 5.56 NATO Bare Gel

Firearm: Colt M4 Barrel: 14.5"

Twist Rate 1x7"

Range: 10 Yards

FEDERYALL

Caliber