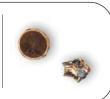

#### Wound Characteristics

Stats

Recovered Bullet

**T223D** 

TRU 223 - 40 Gr. HP

Bullet Weight: 40 Gr. Velocity: 3270 FPS Penetration: 5.75" Expansion: .355"

Retained Wt: 9.4

Percent Wt. Retained: 23.50%

**T223A** 

TRU 223 - 55 Gr. SP

Bullet Weight: 55 Gr. Velocity: 2774 FPS Penetration: 7.75" Expansion: .523" Retained Wt: 50.6

Percent Wt. Retained: 92.00%

**T223E** 

TRU 223 - 55 Gr. BTHP

Bullet Weight: 55 Gr. Velocity: 2815 FPS Penetration: 11.25" Expansion: .3955" Retained Wt: 16.8

Percent Wt. Retained: 30.55%

**T223F** 

TRU 223 - 55 Gr. Ballistic Tip

Bullet Weight: 55 Gr. Velocity: 2845 FPS Penetration: 11.50" Expansion: .227" Retained Wt: 10.0

Percent Wt. Retained: 18.18%

**T223L** 