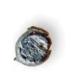

#### Wound Characteristics

Stats

Recovered Bullet

**T223D** 

TRU 223 - 40 Gr. HP

Bullet Weight: 40 Gr. Velocity: 3270 FPS Penetration: 5.75" Expansion: .355"

Retained Wt: 9.4

Percent Wt. Retained: 23.50%

**T223A** 

TRU 223 - 55 Gr. SP

Bullet Weight: 55 Gr. Velocity: 2774 FPS Penetration: 7.75" Expansion: .523" Retained Wt: 50.6

Percent Wt. Retained: 92.00%

**T223E** 

TRU 223 - 55 Gr. BTHP

Bullet Weight: 55 Gr. Velocity: 2815 FPS Penetration: 11.25" Expansion: .3955" Retained Wt: 16.8

Percent Wt. Retained: 30.55%

**T223F** 

TRU 223 - 55 Gr. Ballistic Tip

Bullet Weight: 55 Gr. Velocity: 2845 FPS Penetration: 11.50" Expansion: .227" Retained Wt: 10.0

Percent Wt. Retained: 18.18%

**T223L** 

TRU 223 - 64 Gr. SP

Bullet Weight: 64 Gr. Velocity: 2646 FPS Penetration: 12.00" Expansion: .4935" Retained Wt: 44.1

Percent Wt. Retained: 68.91%

**AE223** 

American Eagle 223 - 55 Gr. FMJ

Bullet Weight: 55 Gr. Velocity: 2869 FPS Penetration: 14.50" Expansion: .211" Retained Wt: 19.8

Percent Wt. Retained: 36.00%

**LE223T1** 

TACTICAL 223 - 55 Gr. BSP

Bullet Weight: 55 Gr. Velocity: 2705 FPS Penetration: 14.75" Expansion: .469" Retained Wt: 55.0

Percent Wt. Retained: 100.00%

**LE223T3** TACTICAL 223 - 62 Gr. BSP

Bullet Weight: 62 Gr. Velocity: 2716 FPS Penetration: 16.00" Expansion: .4955" Retained Wt: 60.9