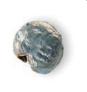

#### Wound Characteristics

Stats

Recovered Bullet

T223D

TRU 223 - 40 Gr. HP

Bullet Weight: 40 Gr. Velocity: 3270 FPS Penetration: 6.25" Expansion: .385" Retained Wt: 14.4

Percent Wt. Retained: 36.00%

**T223E** 

TRU 223 - 55 Gr. BTHP

Bullet Weight: 55 Gr. Velocity: 2815 FPS Penetration: 9.00" Expansion: .2585" Retained Wt: 5.2

Percent Wt. Retained: 9.45%

**T223F** 

TRU 223 - 55 Gr. Ballistic Tip

Bullet Weight: 55 Gr. Velocity: 2845 FPS Penetration: 9.00" Expansion: .273" Retained Wt: 11.0

Percent Wt. Retained: 20.00%

**T223A** 

TRU 223 - 55 Gr. SP

Bullet Weight: 55 Gr. Velocity: 2774 FPS Penetration: 9.50" Expansion: .365" Retained Wt: 25.9

Percent Wt. Retained: 47.09%

**LE223T1** 

TACTICAL 223 - 55 Gr. BSP

Bullet Weight: 55 Gr. Velocity: 2705 FPS Penetration: 10.75" Expansion: .4715" Retained Wt: 44.1

Percent Wt. Retained: 80.18%

**T223L** 

TRU 223 -64 Gr. SP

Bullet Weight: 64 Gr. Velocity: 2646 FPS Penetration: 11.25" Expansion: .368" Retained Wt: 27.2

Percent Wt. Retained: 42.50%

**LE223T3** *TACTICAL 223 - 62 Gr. BSP* 

Bullet Weight: 62 Gr. Velocity: 2716 FPS Penetration: 14.25" Expansion: .4365" Retained Wt: 54.4

Percent Wt. Retained: 87.74%

**AE223** 

American Eagle 223 - 55 Gr. FMJ

Bullet Weight: 55 Gr.
Velocity: 2869 FPS
Penetration: 16.00"
Expansion: .2335"
Retained Wt: 54.1

Percent Wt. Retained: 98.36%

Expansion, Retained Weight and Percentage Retained Weight are based on the largest available bullet fragment.