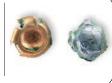

#### Wound Characteristics

Stats

Recovered Bullet

**T223D** 

TRU 223 - 40 Gr. HP

Bullet Weight: 40 Gr. Velocity: 3270 FPS Penetration: 5.75" Expansion: .355"

Retained Wt: 9.4

Percent Wt. Retained: 23.50%

**T223A** 

TRU 223 - 55 Gr. SP

Bullet Weight: 55 Gr. Velocity: 2774 FPS Penetration: 7.75" Expansion: .523" Retained Wt: 50.6

Percent Wt. Retained: 92.00%

**T223E** 

TRU 223 - 55 Gr. BTHP

Bullet Weight: 55 Gr. Velocity: 2815 FPS Penetration: 11.25" Expansion: .3955" Retained Wt: 16.8

Percent Wt. Retained: 30.55%

**T223F** 

TRU 223 - 55 Gr. Ballistic Tip

Bullet Weight: 55 Gr. Velocity: 2845 FPS Penetration: 11.50" Expansion: .227" Retained Wt: 10.0

Percent Wt. Retained: 18.18%

**T223L** 

TRU 223 - 64 Gr. SP

Bullet Weight: 64 Gr. Velocity: 2646 FPS Penetration: 12.00" Expansion: .4935" Retained Wt: 44.1

Percent Wt. Retained: 68.91%

**AE223** 

American Eagle 223 - 55 Gr. FMJ

Bullet Weight: 55 Gr. Velocity: 2869 FPS Penetration: 14.50" Expansion: .211" Retained Wt: 19.8

Percent Wt. Retained: 36.00%

**LE223T1** 

TACTICAL 223 - 55 Gr. BSP

Bullet Weight: 55 Gr. Velocity: 2705 FPS Penetration: 14.75" Expansion: .469" Retained Wt: 55.0

Percent Wt. Retained: 100.00%

**LE223T3** TACTICAL 223 - 62 Gr. BSP

Bullet Weight: 62 Gr. Velocity: 2716 FPS Penetration: 16.00" Expansion: .4955" Retained Wt: 60.9