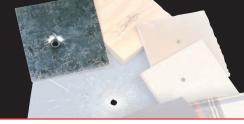

# 223 REM 5.56 NATO Wallboard

Firearm: Colt M4 Barrel: 14.5"

Twist Rate 1x7"

Range: 10 Yards

FEDERAL

Caliber

# 223 REM 5.56 NATO Plywood

Firearm: Colt M4 Barrel: 14.5"

Twist Rate 1x7"

Range: 10 Yards

FEDERAL

Caliber

# 223 REM 5.56 NATO Glass

Firearm: Colt M4 Barrel: 14.5"

Twist Rate 1x7"

Range: 10 Yards

FFFFFF

Caliber

Wound Characteristics

Stats