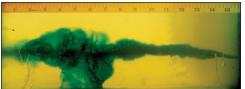

## 223 REM 5.56 NATO Bare Gel

Firearm: Colt M4 Barrel: 14.5"

Twist Rate 1x7"

Range: 10 Yards

FEDERYALL

Caliber

#### Wound Characteristics

Stats

Recovered Bullet

**T223D** 

TRU 223 - 40 Gr. HP

Bullet Weight: 40 Gr. Velocity: 3270 FPS Penetration: 5.75" Expansion: .355"

Retained Wt: 9.4

Percent Wt. Retained: 23.50%

**T223A** 

TRU 223 - 55 Gr. SP

Bullet Weight: 55 Gr. Velocity: 2774 FPS Penetration: 7.75" Expansion: .523" Retained Wt: 50.6

Percent Wt. Retained: 92.00%

**T223E** 

TRU 223 - 55 Gr. BTHP

Bullet Weight: 55 Gr. Velocity: 2815 FPS Penetration: 11.25" Expansion: .3955" Retained Wt: 16.8

Percent Wt. Retained: 30.55%

**T223F** 

TRU 223 - 55 Gr. Ballistic Tip

Bullet Weight: 55 Gr. Velocity: 2845 FPS Penetration: 11.50" Expansion: .227" Retained Wt: 10.0

Percent Wt. Retained: 18.18%

**T223L** 

TRU 223 - 64 Gr. SP

Bullet Weight: 64 Gr. Velocity: 2646 FPS Penetration: 12.00" Expansion: .4935" Retained Wt: 44.1

Percent Wt. Retained: 68.91%

**AE223** 

American Eagle 223 - 55 Gr. FMJ

Bullet Weight: 55 Gr. Velocity: 2869 FPS Penetration: 14.50" Expansion: .211" Retained Wt: 19.8

Percent Wt. Retained: 36.00%

**LE223T1** 

TACTICAL 223 - 55 Gr. BSP

Bullet Weight: 55 Gr. Velocity: 2705 FPS Penetration: 14.75" Expansion: .469" Retained Wt: 55.0

Percent Wt. Retained: 100.00%

**LE223T3** TACTICAL 223 - 62 Gr. BSP

Bullet Weight: 62 Gr. Velocity: 2716 FPS Penetration: 16.00" Expansion: .4955" Retained Wt: 60.9