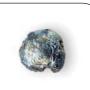

Bullet Weight: 62 Gr. Velocity: 2716 FPS Penetration: 16.00" Expansion: .4955" Retained Wt: 60.9