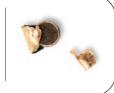

# 223 REM 5.56 NATO **Heavy Clothing**

Firearm: Colt M4

Barrel: 14.5"

Twist Rate 1x7"

Range: 10 Yards

Recovered Bullet

## Caliber **T223D**

TRU 223 - 40 Gr. HP

Wound Characteristics

Stats

Bullet Weight: 40 Gr. Velocity: 3270 FPS Penetration: 9.00" Expansion: .32"

Retained Wt: 12.7

Percent Wt. Retained: 31.75%

### **T223E**

TRU 223 - 55 Gr. BTHP

Bullet Weight: 55 Gr. Velocity: 2815 FPS Penetration: 11.00" Expansion: .3865"

Retained Wt: 23.6 Percent Wt. Retained: 42.91%

## **T223A**

TRU 223 - 55 Gr. SP

Bullet Weight: 55 Gr. Velocity: 2774 FPS Penetration: 11.50" Expansion: .4785" Retained Wt: 46.4

Percent Wt. Retained: 84.36%

## **T223F**

TRU 223 - 55 Gr. Ballistic Tip

Bullet Weight: 55 Gr. Velocity: 2845 FPS Penetration: 12.00" Expansion: .223" Retained Wt: 10.3

Percent Wt. Retained: 18.73%

#### **AE223**

American Eagle 223 - 55 Gr. FMJ

Bullet Weight: 55 Gr. Velocity: 2869 FPS Penetration: 12.25" Expansion: .2325" Retained Wt: 44.3

Percent Wt. Retained: 80.55%

## T223L

TRU 223 - 64 Gr. SP

Bullet Weight: 64 Gr. Velocity: 2646 FPS Penetration: 12.25" Expansion: .5115" Retained Wt: 48.10

Percent Wt. Retained: 75.16%

### LE223T1 TACTICAL 223 - 55 Gr. BSP

Bullet Weight: 55 Gr. Velocity: 2705 FPS Penetration: 15.50" Expansion: .461" Retained Wt: 55.0

Percent Wt. Retained: 100.00%

### **LE223T3** TACTICAL 223 - 62 Gr. BSP

Bullet Weight: 62 Gr. Velocity: 2716 FPS Penetration: 17.00" Expansion: .448" Retained Wt: 62.0

Percent Wt. Retained: 100.00%

223 REM 5.56 NATO **Steel** 

FEDERAL