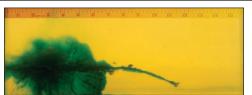

## 223 REM 5.56 NATO Bare Gel

Firearm: Colt M4 Barrel: 14.5"

Twist Rate 1x7"

Range: 10 Yards

FEDERYALL

Caliber

#### Wound Characteristics

Stats

Recovered Bullet

**T223D** 

TRU 223 - 40 Gr. HP

Bullet Weight: 40 Gr. Velocity: 3270 FPS Penetration: 5.75" Expansion: .355"

Retained Wt: 9.4

Percent Wt. Retained: 23.50%

**T223A** 

TRU 223 - 55 Gr. SP

Bullet Weight: 55 Gr. Velocity: 2774 FPS Penetration: 7.75" Expansion: .523" Retained Wt: 50.6

Percent Wt. Retained: 92.00%

**T223E** 

TRU 223 - 55 Gr. BTHP

Bullet Weight: 55 Gr. Velocity: 2815 FPS Penetration: 11.25" Expansion: .3955" Retained Wt: 16.8

Percent Wt. Retained: 30.55%

**T223F** 

TRU 223 - 55 Gr. Ballistic Tip

Bullet Weight: 55 Gr. Velocity: 2845 FPS Penetration: 11.50" Expansion: .227" Retained Wt: 10.0

Percent Wt. Retained: 18.18%

**T223L** 

TRU 223 - 64 Gr. SP

Bullet Weight: 64 Gr. Velocity: 2646 FPS Penetration: 12.00" Expansion: .4935" Retained Wt: 44.1

Percent Wt. Retained: 68.91%

**AE223** 

American Eagle 223 - 55 Gr. FMJ

Bullet Weight: 55 Gr. Velocity: 2869 FPS Penetration: 14.50" Expansion: .211" Retained Wt: 19.8

Percent Wt. Retained: 36.00%

**LE223T1** 

TACTICAL 223 - 55 Gr. BSP

Bullet Weight: 55 Gr. Velocity: 2705 FPS Penetration: 14.75" Expansion: .469" Retained Wt: 55.0

Percent Wt. Retained: 100.00%

**LE223T3** TACTICAL 223 - 62 Gr. BSP

Bullet Weight: 62 Gr. Velocity: 2716 FPS Penetration: 16.00" Expansion: .4955" Retained Wt: 60.9