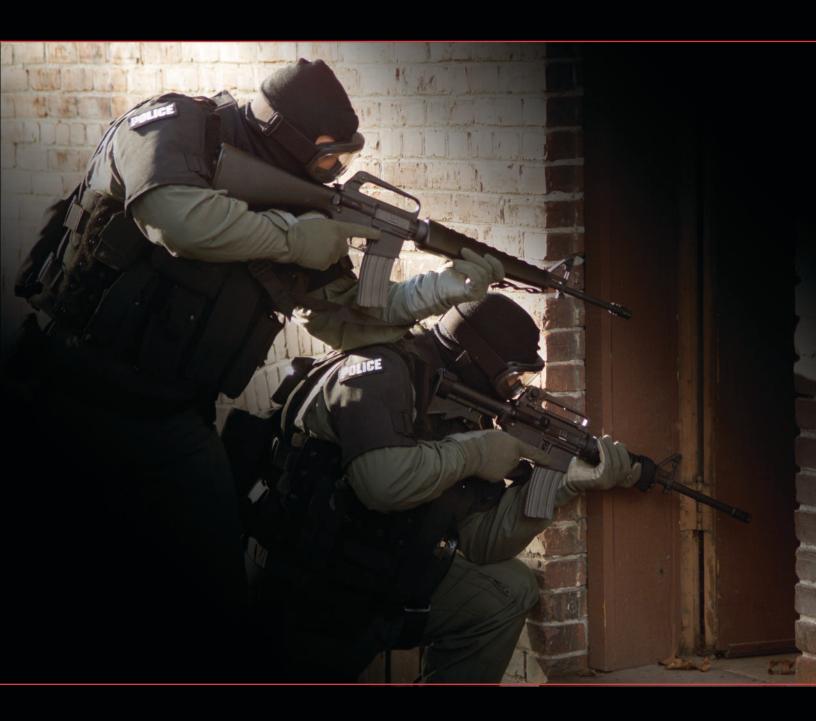

# **BECAUSE ALL RIFLES ARE NOT CREATED EQUAL!**

Federal introduces ... TRU® Tactical Rifle Urban Ammunition

Custom-made ammunition for your urban rifle.

Today's Law Enforcement Officers need an ammunition that is specifically designed for use in semi-automatic and automatic rifles, "Urban Rifles." Most of these rifles are variants of the M-16 or AR-15. We've designed TRU with these rifles in mind. Federal TRU ammunition is engineered using MIL-QUALITY specifications. Each Federal TRU cartridge is made using select mil-quality low flash powders that do not disrupt an officer's night vision. The TRU case and web are built using thicker brass, adding the extra strength needed for the high powered rifle. TRU primers are crimped for

added holding ability. This virtually eliminates backed out primers that can lock-up your weapon. With TRU ammunition, potentially disastrous situations are greatly reduced. TRU bullets are specifically engineered ranging from fragmenting designs for tactical entry to deeper penetrating bullets for patrol. This is particularly important in today's urban settings.