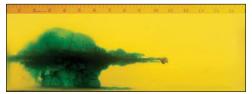

## 223 REM 5.56 NATO Bare Gel

Firearm: Colt M4 Barrel: 14.5"

Twist Rate 1x7"

Range: 10 Yards

FEDERYALL

Caliber

# 223 REM 5.56 NATO **Heavy Clothing**

Firearm: Colt M4

Barrel: 14.5"

Twist Rate 1x7"

Range: 10 Yards

Recovered Bullet

Firearm: Colt M4

Barrel: 14.5"

Twist Rate 1x7"

Range: 10 Yards

Caliber

# 223 REM 5.56 NATO Wallboard

Firearm: Colt M4 Barrel: 14.5"

Twist Rate 1x7"

Range: 10 Yards

FEDERAL

Caliber

# 223 REM 5.56 NATO Plywood

Firearm: Colt M4 Barrel: 14.5"

Twist Rate 1x7"

Range: 10 Yards

FEDERAL

Caliber

# 223 REM 5.56 NATO Glass

Firearm: Colt M4 Barrel: 14.5"

Twist Rate 1x7"

Range: 10 Yards

FFFFFF

Caliber

Wound Characteristics

Stats