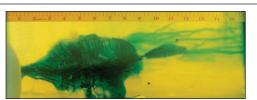

# 223 REM 5.56 NATO Glass

Firearm: Colt M4 Barrel: 14.5"

Twist Rate 1x7"

Range: 10 Yards

FFFFFF

Caliber

Wound Characteristics

Stats

Recovered Bullet

T223D

TRU 223 - 40 Gr. HP

Bullet Weight: 40 Gr. Velocity: 3270 FPS Penetration: 1.50" Expansion: .0" Retained Wt: 0.0

Percent Wt. Retained: 0.00%

**T223A** 

TRU 223 -55 Gr. SP

Bullet Weight: 55 Gr. Velocity: 2774 FPS Penetration: 2.25" Expansion: .0" Retained Wt: 0

Percent Wt. Retained: 0.00%

**AE223** 

American Eagle 223 - 55 Gr. FMJ

Bullet Weight: 55 Gr. Velocity: 2869 FPS Penetration: 3.25" Expansion: .359" Retained Wt: 15.2

Percent Wt. Retained: 27.64%

**T223E** 

TRU 223 - 55 Gr. BTHP

Bullet Weight: 55 Gr. Velocity: 2815 FPS Penetration: 6.25" Expansion: .4" Retained Wt: 19.2

Percent Wt. Retained: 34.91%

**T223L** 

TRU 223 - 64 Gr. SP

Bullet Weight: 64 Gr. Velocity: 2646 FPS Penetration: 6.5" Expansion: .406" Retained Wt: 22.0

Percent Wt. Retained: 34.38%

**T223F** 

TRU 223 55 Gr. Ballistic Tip

Bullet Weight: 55 Gr. Velocity: 2845 FPS Penetration: 8.25" Expansion: .223" Retained Wt: 9.8

Percent Wt. Retained: 17.82%

**LE223T1** 

TACTICAL 223 - 55 Gr. BSP

Bullet Weight: 55 Gr. Velocity: 2705 FPS Penetration: 11.5" Expansion: .3555" Retained Wt: 27.6

Percent Wt. Retained: 50.18%

**LE223T3** *TACTICAL 223 - 62 Gr. BSP* 

Bullet Weight: 62 Gr. Velocity: 2716 FPS Penetration: 13.50" Expansion: .354" Retained Wt: 33.7