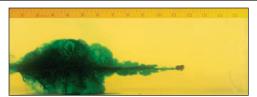

## 223 REM 5.56 NATO Bare Gel

Firearm: Colt M4 Barrel: 14.5"

Twist Rate 1x7"

Range: 10 Yards

FEDERYALL

Caliber

#### Wound Characteristics

Stats

Recovered Bullet

**T223D** 

TRU 223 - 40 Gr. HP

Bullet Weight: 40 Gr. Velocity: 3270 FPS Penetration: 5.75" Expansion: .355"

Retained Wt: 9.4

Percent Wt. Retained: 23.50%