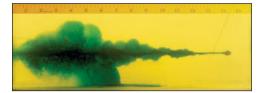

# 223 REM 5.56 NATO **Heavy Clothing**

Firearm: Colt M4

Barrel: 14.5"

Twist Rate 1x7"

Range: 10 Yards

Recovered Bullet

## Caliber **T223D**

TRU 223 - 40 Gr. HP

Wound Characteristics

Stats

Bullet Weight: 40 Gr. Velocity: 3270 FPS Penetration: 9.00" Expansion: .32"

Retained Wt: 12.7

Percent Wt. Retained: 31.75%