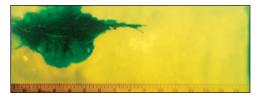

## 223 REM 5.56 NATO Bare Gel

Firearm: Colt M4 Barrel: 14.5"

Twist Rate 1x7"

Range: 10 Yards

FEDERYALL

Caliber

#### Wound Characteristics

Stats

Recovered Bullet

**T223D** 

TRU 223 - 40 Gr. HP

Bullet Weight: 40 Gr. Velocity: 3270 FPS Penetration: 5.75" Expansion: .355"

Retained Wt: 9.4

Percent Wt. Retained: 23.50%