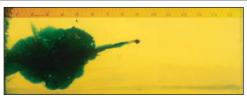

## 223 REM 5.56 NATO Bare Gel

Firearm: Colt M4 Barrel: 14.5"

Twist Rate 1x7"

Range: 10 Yards

FEDERYALL

Caliber

#### Wound Characteristics

Stats

Recovered Bullet

**T223D** 

TRU 223 - 40 Gr. HP

Bullet Weight: 40 Gr. Velocity: 3270 FPS Penetration: 5.75" Expansion: .355"

Retained Wt: 9.4

Percent Wt. Retained: 23.50%

**T223A** 

TRU 223 - 55 Gr. SP

Bullet Weight: 55 Gr. Velocity: 2774 FPS Penetration: 7.75" Expansion: .523" Retained Wt: 50.6

Percent Wt. Retained: 92.00%

**T223E** 

TRU 223 - 55 Gr. BTHP

Bullet Weight: 55 Gr. Velocity: 2815 FPS Penetration: 11.25" Expansion: .3955" Retained Wt: 16.8