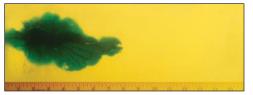

# 223 REM 5.56 NATO **Heavy Clothing**

Firearm: Colt M4

Barrel: 14.5"

Twist Rate 1x7"

Range: 10 Yards

Recovered Bullet

## Caliber **T223D**

TRU 223 - 40 Gr. HP

Wound Characteristics

Stats

Bullet Weight: 40 Gr. Velocity: 3270 FPS Penetration: 9.00" Expansion: .32"

Retained Wt: 12.7

Percent Wt. Retained: 31.75%