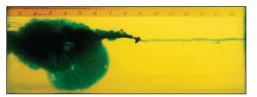

# 223 REM 5.56 NATO Glass

Firearm: Colt M4 Barrel: 14.5"

Twist Rate 1x7"

Range: 10 Yards

FFFFFF

Caliber

Wound Characteristics

Stats

Recovered Bullet

T223D

TRU 223 - 40 Gr. HP

Bullet Weight: 40 Gr. Velocity: 3270 FPS Penetration: 1.50" Expansion: .0" Retained Wt: 0.0

Percent Wt. Retained: 0.00%

**T223A** 

TRU 223 -55 Gr. SP

Bullet Weight: 55 Gr. Velocity: 2774 FPS Penetration: 2.25" Expansion: .0" Retained Wt: 0

Percent Wt. Retained: 0.00%

**AE223** 

American Eagle 223 - 55 Gr. FMJ

Bullet Weight: 55 Gr. Velocity: 2869 FPS Penetration: 3.25" Expansion: .359" Retained Wt: 15.2

Percent Wt. Retained: 27.64%

**T223E** 

TRU 223 - 55 Gr. BTHP

Bullet Weight: 55 Gr. Velocity: 2815 FPS Penetration: 6.25" Expansion: .4" Retained Wt: 19.2

Percent Wt. Retained: 34.91%

**T223L** 

TRU 223 - 64 Gr. SP

Bullet Weight: 64 Gr. Velocity: 2646 FPS Penetration: 6.5" Expansion: .406" Retained Wt: 22.0

Percent Wt. Retained: 34.38%

**T223F** 

TRU 223 55 Gr. Ballistic Tip

Bullet Weight: 55 Gr. Velocity: 2845 FPS Penetration: 8.25" Expansion: .223" Retained Wt: 9.8

Percent Wt. Retained: 17.82%

**LE223T1** 

TACTICAL 223 - 55 Gr. BSP

Bullet Weight: 55 Gr. Velocity: 2705 FPS Penetration: 11.5" Expansion: .3555" Retained Wt: 27.6

Percent Wt. Retained: 50.18%

**LE223T3** *TACTICAL 223 - 62 Gr. BSP* 

Bullet Weight: 62 Gr. Velocity: 2716 FPS Penetration: 13.50" Expansion: .354" Retained Wt: 33.7

Percent Wt. Retained: 54.35%