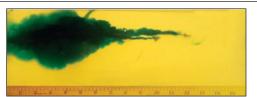

## 223 REM 5.56 NATO Bare Gel

Firearm: Colt M4 Barrel: 14.5"

Twist Rate 1x7"

Range: 10 Yards

FEDERYALL

Caliber

#### Wound Characteristics

Stats

Recovered Bullet

**T223D** 

TRU 223 - 40 Gr. HP

Bullet Weight: 40 Gr. Velocity: 3270 FPS Penetration: 5.75" Expansion: .355"

Retained Wt: 9.4

Percent Wt. Retained: 23.50%