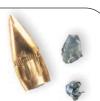

#### Wound Characteristics

Stats

Recovered Bullet

**T223D** 

TRU 223 - 40 Gr. HP

Bullet Weight: 40 Gr. Velocity: 3270 FPS Penetration: 5.75" Expansion: .355"

Retained Wt: 9.4

Percent Wt. Retained: 23.50%

**T223A** 

TRU 223 - 55 Gr. SP

Bullet Weight: 55 Gr. Velocity: 2774 FPS Penetration: 7.75" Expansion: .523" Retained Wt: 50.6

Percent Wt. Retained: 92.00%

**T223E** 

TRU 223 - 55 Gr. BTHP

Bullet Weight: 55 Gr. Velocity: 2815 FPS Penetration: 11.25" Expansion: .3955" Retained Wt: 16.8

Percent Wt. Retained: 30.55%

**T223F** 

TRU 223 - 55 Gr. Ballistic Tip

Bullet Weight: 55 Gr. Velocity: 2845 FPS Penetration: 11.50" Expansion: .227" Retained Wt: 10.0

Percent Wt. Retained: 18.18%

**T223L** 