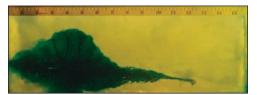

## 223 REM 5.56 NATO Bare Gel

Firearm: Colt M4 Barrel: 14.5"

Twist Rate 1x7"

Range: 10 Yards

FEDERYALL

Caliber

#### Wound Characteristics

Stats

Recovered Bullet

**T223D** 

TRU 223 - 40 Gr. HP

Bullet Weight: 40 Gr. Velocity: 3270 FPS Penetration: 5.75" Expansion: .355"

Retained Wt: 9.4

Percent Wt. Retained: 23.50%

**T223A** 

TRU 223 - 55 Gr. SP

Bullet Weight: 55 Gr. Velocity: 2774 FPS Penetration: 7.75" Expansion: .523" Retained Wt: 50.6

Percent Wt. Retained: 92.00%

**T223E** 

TRU 223 - 55 Gr. BTHP

Bullet Weight: 55 Gr. Velocity: 2815 FPS Penetration: 11.25" Expansion: .3955" Retained Wt: 16.8

Percent Wt. Retained: 30.55%

**T223F** 

TRU 223 - 55 Gr. Ballistic Tip

Bullet Weight: 55 Gr. Velocity: 2845 FPS Penetration: 11.50" Expansion: .227" Retained Wt: 10.0

Percent Wt. Retained: 18.18%

**T223L** 

TRU 223 - 64 Gr. SP

Bullet Weight: 64 Gr. Velocity: 2646 FPS Penetration: 12.00" Expansion: .4935" Retained Wt: 44.1

Percent Wt. Retained: 68.91%

**AE223** 

American Eagle 223 - 55 Gr. FMJ

Bullet Weight: 55 Gr. Velocity: 2869 FPS Penetration: 14.50" Expansion: .211" Retained Wt: 19.8

Percent Wt. Retained: 36.00%

**LE223T1** 

TACTICAL 223 - 55 Gr. BSP

Bullet Weight: 55 Gr. Velocity: 2705 FPS Penetration: 14.75" Expansion: .469" Retained Wt: 55.0

Percent Wt. Retained: 100.00%

**LE223T3** TACTICAL 223 - 62 Gr. BSP

Bullet Weight: 62 Gr. Velocity: 2716 FPS Penetration: 16.00" Expansion: .4955" Retained Wt: 60.9