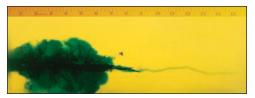

## 223 REM 5.56 NATO Bare Gel

Firearm: Colt M4 Barrel: 14.5"

Twist Rate 1x7"

Range: 10 Yards

FEDERYALL

Caliber

#### Wound Characteristics

Stats

Recovered Bullet

**T223D** 

TRU 223 - 40 Gr. HP

Bullet Weight: 40 Gr. Velocity: 3270 FPS Penetration: 5.75" Expansion: .355"

Retained Wt: 9.4

Percent Wt. Retained: 23.50%

**T223A** 

TRU 223 - 55 Gr. SP

Bullet Weight: 55 Gr. Velocity: 2774 FPS Penetration: 7.75" Expansion: .523" Retained Wt: 50.6

Percent Wt. Retained: 92.00%

**T223E** 

TRU 223 - 55 Gr. BTHP

Bullet Weight: 55 Gr. Velocity: 2815 FPS Penetration: 11.25" Expansion: .3955" Retained Wt: 16.8

Percent Wt. Retained: 30.55%

**T223F** 

TRU 223 - 55 Gr. Ballistic Tip

Bullet Weight: 55 Gr. Velocity: 2845 FPS Penetration: 11.50" Expansion: .227" Retained Wt: 10.0

Percent Wt. Retained: 18.18%

**T223L** 

TRU 223 - 64 Gr. SP

Bullet Weight: 64 Gr. Velocity: 2646 FPS Penetration: 12.00" Expansion: .4935" Retained Wt: 44.1

Percent Wt. Retained: 68.91%

**AE223** 

American Eagle 223 - 55 Gr. FMJ

Bullet Weight: 55 Gr. Velocity: 2869 FPS Penetration: 14.50" Expansion: .211" Retained Wt: 19.8

Percent Wt. Retained: 36.00%

**LE223T1** 

TACTICAL 223 - 55 Gr. BSP

Bullet Weight: 55 Gr. Velocity: 2705 FPS Penetration: 14.75" Expansion: .469" Retained Wt: 55.0

Percent Wt. Retained: 100.00%

**LE223T3** TACTICAL 223 - 62 Gr. BSP

Bullet Weight: 62 Gr. Velocity: 2716 FPS Penetration: 16.00" Expansion: .4955" Retained Wt: 60.9