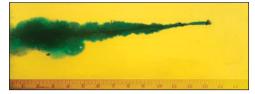

# 223 REM 5.56 NATO **Heavy Clothing**

Firearm: Colt M4

Barrel: 14.5"

Twist Rate 1x7"

Range: 10 Yards

Recovered Bullet

## Caliber **T223D**

TRU 223 - 40 Gr. HP

Wound Characteristics

Stats

Bullet Weight: 40 Gr. Velocity: 3270 FPS Penetration: 9.00" Expansion: .32"

Retained Wt: 12.7

Percent Wt. Retained: 31.75%

### **T223E**

TRU 223 - 55 Gr. BTHP

Bullet Weight: 55 Gr. Velocity: 2815 FPS Penetration: 11.00" Expansion: .3865"

Retained Wt: 23.6 Percent Wt. Retained: 42.91%

## **T223A**

TRU 223 - 55 Gr. SP

Bullet Weight: 55 Gr. Velocity: 2774 FPS Penetration: 11.50" Expansion: .4785" Retained Wt: 46.4

Percent Wt. Retained: 84.36%

## **T223F**

TRU 223 - 55 Gr. Ballistic Tip

Bullet Weight: 55 Gr. Velocity: 2845 FPS Penetration: 12.00" Expansion: .223" Retained Wt: 10.3

Percent Wt. Retained: 18.73%

#### **AE223**

American Eagle 223 - 55 Gr. FMJ

Bullet Weight: 55 Gr. Velocity: 2869 FPS Penetration: 12.25" Expansion: .2325" Retained Wt: 44.3

Percent Wt. Retained: 80.55%

## T223L

TRU 223 - 64 Gr. SP

Bullet Weight: 64 Gr. Velocity: 2646 FPS Penetration: 12.25" Expansion: .5115" Retained Wt: 48.10

Percent Wt. Retained: 75.16%

### LE223T1 TACTICAL 223 - 55 Gr. BSP

Bullet Weight: 55 Gr. Velocity: 2705 FPS Penetration: 15.50" Expansion: .461" Retained Wt: 55.0

Percent Wt. Retained: 100.00%

### **LE223T3** TACTICAL 223 - 62 Gr. BSP

Bullet Weight: 62 Gr. Velocity: 2716 FPS Penetration: 17.00" Expansion: .448" Retained Wt: 62.0

Percent Wt. Retained: 100.00%

223 REM 5.56 NATO **Steel** 

FEDERAL