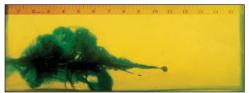

## 223 REM 5.56 NATO Bare Gel

Firearm: Colt M4 Barrel: 14.5"

Twist Rate 1x7"

Range: 10 Yards

FEDERYALL

Caliber

#### Wound Characteristics

Stats

Recovered Bullet

**T223D** 

TRU 223 - 40 Gr. HP

Bullet Weight: 40 Gr. Velocity: 3270 FPS Penetration: 5.75" Expansion: .355"

Retained Wt: 9.4

Percent Wt. Retained: 23.50%

**T223A** 

TRU 223 - 55 Gr. SP

Bullet Weight: 55 Gr. Velocity: 2774 FPS Penetration: 7.75" Expansion: .523" Retained Wt: 50.6

Percent Wt. Retained: 92.00%

**T223E** 

TRU 223 - 55 Gr. BTHP

Bullet Weight: 55 Gr. Velocity: 2815 FPS Penetration: 11.25" Expansion: .3955" Retained Wt: 16.8

Percent Wt. Retained: 30.55%

**T223F** 

TRU 223 - 55 Gr. Ballistic Tip

Bullet Weight: 55 Gr. Velocity: 2845 FPS Penetration: 11.50" Expansion: .227" Retained Wt: 10.0

Percent Wt. Retained: 18.18%

**T223L** 

TRU 223 - 64 Gr. SP

Bullet Weight: 64 Gr. Velocity: 2646 FPS Penetration: 12.00" Expansion: .4935" Retained Wt: 44.1

Percent Wt. Retained: 68.91%

**AE223** 

American Eagle 223 - 55 Gr. FMJ

Bullet Weight: 55 Gr. Velocity: 2869 FPS Penetration: 14.50" Expansion: .211" Retained Wt: 19.8

Percent Wt. Retained: 36.00%

**LE223T1** 

TACTICAL 223 - 55 Gr. BSP

Bullet Weight: 55 Gr. Velocity: 2705 FPS Penetration: 14.75" Expansion: .469" Retained Wt: 55.0

Percent Wt. Retained: 100.00%

**LE223T3** TACTICAL 223 - 62 Gr. BSP

Bullet Weight: 62 Gr. Velocity: 2716 FPS Penetration: 16.00" Expansion: .4955" Retained Wt: 60.9