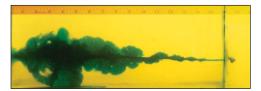

## 223 REM 5.56 NATO Bare Gel

Firearm: Colt M4 Barrel: 14.5"

Twist Rate 1x7"

Range: 10 Yards

FEDERYALL

Caliber

#### Wound Characteristics

Stats

Recovered Bullet

**T223D** 

TRU 223 - 40 Gr. HP

Bullet Weight: 40 Gr. Velocity: 3270 FPS Penetration: 5.75" Expansion: .355"

Retained Wt: 9.4

Percent Wt. Retained: 23.50%

**T223A** 

TRU 223 - 55 Gr. SP

Bullet Weight: 55 Gr. Velocity: 2774 FPS Penetration: 7.75" Expansion: .523" Retained Wt: 50.6

Percent Wt. Retained: 92.00%

**T223E** 

TRU 223 - 55 Gr. BTHP

Bullet Weight: 55 Gr. Velocity: 2815 FPS Penetration: 11.25" Expansion: .3955" Retained Wt: 16.8

Percent Wt. Retained: 30.55%

**T223F** 

TRU 223 - 55 Gr. Ballistic Tip

Bullet Weight: 55 Gr. Velocity: 2845 FPS Penetration: 11.50" Expansion: .227" Retained Wt: 10.0

Percent Wt. Retained: 18.18%

**T223L** 

TRU 223 - 64 Gr. SP

Bullet Weight: 64 Gr. Velocity: 2646 FPS Penetration: 12.00" Expansion: .4935" Retained Wt: 44.1

Percent Wt. Retained: 68.91%

**AE223** 

American Eagle 223 - 55 Gr. FMJ

Bullet Weight: 55 Gr. Velocity: 2869 FPS Penetration: 14.50" Expansion: .211" Retained Wt: 19.8

Percent Wt. Retained: 36.00%

**LE223T1** 

TACTICAL 223 - 55 Gr. BSP

Bullet Weight: 55 Gr. Velocity: 2705 FPS Penetration: 14.75" Expansion: .469" Retained Wt: 55.0

Percent Wt. Retained: 100.00%

**LE223T3** TACTICAL 223 - 62 Gr. BSP

Bullet Weight: 62 Gr. Velocity: 2716 FPS Penetration: 16.00" Expansion: .4955" Retained Wt: 60.9