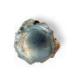

#### Wound Characteristics

Stats

Recovered Bullet

**T223D** 

TRU 223 - 40 Gr. HP

Bullet Weight: 40 Gr. Velocity: 3270 FPS Penetration: 5.75" Expansion: .355"

Retained Wt: 9.4

Percent Wt. Retained: 23.50%

**T223A** 

TRU 223 - 55 Gr. SP

Bullet Weight: 55 Gr. Velocity: 2774 FPS Penetration: 7.75" Expansion: .523" Retained Wt: 50.6

Percent Wt. Retained: 92.00%

**T223E** 

TRU 223 - 55 Gr. BTHP

Bullet Weight: 55 Gr. Velocity: 2815 FPS Penetration: 11.25" Expansion: .3955" Retained Wt: 16.8

Percent Wt. Retained: 30.55%

**T223F** 

TRU 223 - 55 Gr. Ballistic Tip

Bullet Weight: 55 Gr. Velocity: 2845 FPS Penetration: 11.50" Expansion: .227" Retained Wt: 10.0

Percent Wt. Retained: 18.18%

**T223L** 

TRU 223 - 64 Gr. SP

Bullet Weight: 64 Gr. Velocity: 2646 FPS Penetration: 12.00" Expansion: .4935" Retained Wt: 44.1

Percent Wt. Retained: 68.91%

**AE223** 

American Eagle 223 - 55 Gr. FMJ

Bullet Weight: 55 Gr. Velocity: 2869 FPS Penetration: 14.50" Expansion: .211" Retained Wt: 19.8

Percent Wt. Retained: 36.00%

**LE223T1** 

TACTICAL 223 - 55 Gr. BSP

Bullet Weight: 55 Gr. Velocity: 2705 FPS Penetration: 14.75" Expansion: .469" Retained Wt: 55.0

Percent Wt. Retained: 100.00%

**LE223T3** TACTICAL 223 - 62 Gr. BSP

Bullet Weight: 62 Gr. Velocity: 2716 FPS Penetration: 16.00" Expansion: .4955" Retained Wt: 60.9