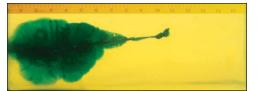

## 223 REM 5.56 NATO Bare Gel

Firearm: Colt M4 Barrel: 14.5"

Twist Rate 1x7"

Range: 10 Yards

FEDERYALL

Caliber

#### Wound Characteristics

Stats

Recovered Bullet

**T223D** 

TRU 223 - 40 Gr. HP

Bullet Weight: 40 Gr. Velocity: 3270 FPS Penetration: 5.75" Expansion: .355"

Retained Wt: 9.4

Percent Wt. Retained: 23.50%

**T223A** 

TRU 223 - 55 Gr. SP

Bullet Weight: 55 Gr. Velocity: 2774 FPS Penetration: 7.75" Expansion: .523" Retained Wt: 50.6

Percent Wt. Retained: 92.00%

**T223E** 

TRU 223 - 55 Gr. BTHP

Bullet Weight: 55 Gr. Velocity: 2815 FPS Penetration: 11.25" Expansion: .3955" Retained Wt: 16.8

Percent Wt. Retained: 30.55%

**T223F** 

TRU 223 - 55 Gr. Ballistic Tip

Bullet Weight: 55 Gr. Velocity: 2845 FPS Penetration: 11.50" Expansion: .227" Retained Wt: 10.0

Percent Wt. Retained: 18.18%

**T223L** 

TRU 223 - 64 Gr. SP

Bullet Weight: 64 Gr. Velocity: 2646 FPS Penetration: 12.00" Expansion: .4935" Retained Wt: 44.1

Percent Wt. Retained: 68.91%

**AE223** 

American Eagle 223 - 55 Gr. FMJ

Bullet Weight: 55 Gr. Velocity: 2869 FPS Penetration: 14.50" Expansion: .211" Retained Wt: 19.8

Percent Wt. Retained: 36.00%

**LE223T1** 

TACTICAL 223 - 55 Gr. BSP

Bullet Weight: 55 Gr. Velocity: 2705 FPS Penetration: 14.75" Expansion: .469" Retained Wt: 55.0

Percent Wt. Retained: 100.00%

**LE223T3** TACTICAL 223 - 62 Gr. BSP

Bullet Weight: 62 Gr. Velocity: 2716 FPS Penetration: 16.00" Expansion: .4955" Retained Wt: 60.9