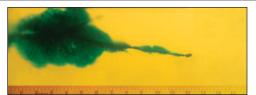

# 223 REM 5.56 NATO **Heavy Clothing**

Firearm: Colt M4

Barrel: 14.5"

Twist Rate 1x7"

Range: 10 Yards

Recovered Bullet

## Caliber **T223D**

TRU 223 - 40 Gr. HP

Wound Characteristics

Stats

Bullet Weight: 40 Gr. Velocity: 3270 FPS Penetration: 9.00" Expansion: .32"

Retained Wt: 12.7

Percent Wt. Retained: 31.75%