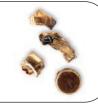

## Caliber **T223D**

TRU 223 - 40 Gr. HP

Wound Characteristics

Stats

Bullet Weight: 40 Gr. Velocity: 3270 FPS Penetration: 9.00" Expansion: .32"

Retained Wt: 12.7

Percent Wt. Retained: 31.75%