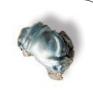

#### Wound Characteristics

Stats

Recovered Bullet

**T223D** 

TRU 223 - 40 Gr. HP

Bullet Weight: 40 Gr. Velocity: 3270 FPS Penetration: 5.75" Expansion: .355"

Retained Wt: 9.4

Percent Wt. Retained: 23.50%