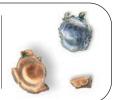

#### Wound Characteristics

Stats

Recovered Bullet

**T223D** 

TRU 223 - 40 Gr. HP

Bullet Weight: 40 Gr. Velocity: 3270 FPS Penetration: 5.75" Expansion: .355"

Retained Wt: 9.4

Percent Wt. Retained: 23.50%

**T223A** 

TRU 223 - 55 Gr. SP

Bullet Weight: 55 Gr. Velocity: 2774 FPS Penetration: 7.75" Expansion: .523" Retained Wt: 50.6

Percent Wt. Retained: 92.00%

**T223E** 

TRU 223 - 55 Gr. BTHP

Bullet Weight: 55 Gr. Velocity: 2815 FPS Penetration: 11.25" Expansion: .3955" Retained Wt: 16.8

Percent Wt. Retained: 30.55%

**T223F** 

TRU 223 - 55 Gr. Ballistic Tip

Bullet Weight: 55 Gr. Velocity: 2845 FPS Penetration: 11.50" Expansion: .227" Retained Wt: 10.0

Percent Wt. Retained: 18.18%

**T223L** 

TRU 223 - 64 Gr. SP

Bullet Weight: 64 Gr. Velocity: 2646 FPS Penetration: 12.00" Expansion: .4935" Retained Wt: 44.1

Percent Wt. Retained: 68.91%

**AE223** 

American Eagle 223 - 55 Gr. FMJ

Bullet Weight: 55 Gr. Velocity: 2869 FPS Penetration: 14.50" Expansion: .211" Retained Wt: 19.8

Percent Wt. Retained: 36.00%

**LE223T1** 

TACTICAL 223 - 55 Gr. BSP

Bullet Weight: 55 Gr. Velocity: 2705 FPS Penetration: 14.75" Expansion: .469" Retained Wt: 55.0

Percent Wt. Retained: 100.00%

**LE223T3** TACTICAL 223 - 62 Gr. BSP

Bullet Weight: 62 Gr. Velocity: 2716 FPS Penetration: 16.00" Expansion: .4955" Retained Wt: 60.9