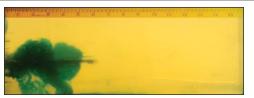

## 223 REM 5.56 NATO Bare Gel

Firearm: Colt M4 Barrel: 14.5"

Twist Rate 1x7"

Range: 10 Yards

FEDERYALL

Caliber

#### Wound Characteristics

Stats

Recovered Bullet

**T223D** 

TRU 223 - 40 Gr. HP

Bullet Weight: 40 Gr. Velocity: 3270 FPS Penetration: 5.75" Expansion: .355"

Retained Wt: 9.4

Percent Wt. Retained: 23.50%

**T223A** 

TRU 223 - 55 Gr. SP

Bullet Weight: 55 Gr. Velocity: 2774 FPS Penetration: 7.75" Expansion: .523" Retained Wt: 50.6

Percent Wt. Retained: 92.00%

**T223E** 

TRU 223 - 55 Gr. BTHP

Bullet Weight: 55 Gr. Velocity: 2815 FPS Penetration: 11.25" Expansion: .3955" Retained Wt: 16.8

Percent Wt. Retained: 30.55%

**T223F** 

TRU 223 - 55 Gr. Ballistic Tip

Bullet Weight: 55 Gr. Velocity: 2845 FPS Penetration: 11.50" Expansion: .227" Retained Wt: 10.0

Percent Wt. Retained: 18.18%

**T223L** 

TRU 223 - 64 Gr. SP

Bullet Weight: 64 Gr. Velocity: 2646 FPS Penetration: 12.00" Expansion: .4935" Retained Wt: 44.1

Percent Wt. Retained: 68.91%

**AE223** 

American Eagle 223 - 55 Gr. FMJ

Bullet Weight: 55 Gr. Velocity: 2869 FPS Penetration: 14.50" Expansion: .211" Retained Wt: 19.8

Percent Wt. Retained: 36.00%

**LE223T1** 

TACTICAL 223 - 55 Gr. BSP

Bullet Weight: 55 Gr. Velocity: 2705 FPS Penetration: 14.75" Expansion: .469" Retained Wt: 55.0

Percent Wt. Retained: 100.00%

**LE223T3** TACTICAL 223 - 62 Gr. BSP

Bullet Weight: 62 Gr. Velocity: 2716 FPS Penetration: 16.00" Expansion: .4955" Retained Wt: 60.9