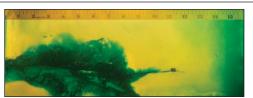

## 223 REM 5.56 NATO Bare Gel

Firearm: Colt M4 Barrel: 14.5"

Twist Rate 1x7"

Range: 10 Yards

FEDERYALL

Caliber

#### Wound Characteristics

Stats

Recovered Bullet

**T223D** 

TRU 223 - 40 Gr. HP

Bullet Weight: 40 Gr. Velocity: 3270 FPS Penetration: 5.75" Expansion: .355"

Retained Wt: 9.4

Percent Wt. Retained: 23.50%

**T223A** 

TRU 223 - 55 Gr. SP

Bullet Weight: 55 Gr. Velocity: 2774 FPS Penetration: 7.75" Expansion: .523" Retained Wt: 50.6

Percent Wt. Retained: 92.00%

**T223E** 

TRU 223 - 55 Gr. BTHP

Bullet Weight: 55 Gr. Velocity: 2815 FPS Penetration: 11.25" Expansion: .3955" Retained Wt: 16.8

Percent Wt. Retained: 30.55%

**T223F** 

TRU 223 - 55 Gr. Ballistic Tip

Bullet Weight: 55 Gr. Velocity: 2845 FPS Penetration: 11.50" Expansion: .227" Retained Wt: 10.0

Percent Wt. Retained: 18.18%

**T223L** 

TRU 223 - 64 Gr. SP

Bullet Weight: 64 Gr. Velocity: 2646 FPS Penetration: 12.00" Expansion: .4935" Retained Wt: 44.1

Percent Wt. Retained: 68.91%

**AE223** 

American Eagle 223 - 55 Gr. FMJ

Bullet Weight: 55 Gr. Velocity: 2869 FPS Penetration: 14.50" Expansion: .211" Retained Wt: 19.8

Percent Wt. Retained: 36.00%

**LE223T1** 

TACTICAL 223 - 55 Gr. BSP

Bullet Weight: 55 Gr. Velocity: 2705 FPS Penetration: 14.75" Expansion: .469" Retained Wt: 55.0

Percent Wt. Retained: 100.00%

**LE223T3** TACTICAL 223 - 62 Gr. BSP

Bullet Weight: 62 Gr. Velocity: 2716 FPS Penetration: 16.00" Expansion: .4955" Retained Wt: 60.9