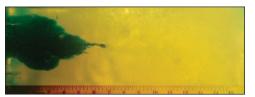

# 223 REM 5.56 NATO **Heavy Clothing**

Firearm: Colt M4

Barrel: 14.5"

Twist Rate 1x7"

Range: 10 Yards

Recovered Bullet

## Caliber **T223D**

TRU 223 - 40 Gr. HP

Wound Characteristics

Stats

Bullet Weight: 40 Gr. Velocity: 3270 FPS Penetration: 9.00" Expansion: .32"

Retained Wt: 12.7

Percent Wt. Retained: 31.75%

### **T223E**

TRU 223 - 55 Gr. BTHP

Bullet Weight: 55 Gr. Velocity: 2815 FPS Penetration: 11.00" Expansion: .3865"

Retained Wt: 23.6 Percent Wt. Retained: 42.91%

## **T223A**

TRU 223 - 55 Gr. SP

Bullet Weight: 55 Gr. Velocity: 2774 FPS Penetration: 11.50" Expansion: .4785" Retained Wt: 46.4

Percent Wt. Retained: 84.36%

## **T223F**

TRU 223 - 55 Gr. Ballistic Tip

Bullet Weight: 55 Gr. Velocity: 2845 FPS Penetration: 12.00" Expansion: .223" Retained Wt: 10.3

Percent Wt. Retained: 18.73%

#### **AE223**

American Eagle 223 - 55 Gr. FMJ

Bullet Weight: 55 Gr. Velocity: 2869 FPS Penetration: 12.25" Expansion: .2325" Retained Wt: 44.3

Percent Wt. Retained: 80.55%

## T223L

TRU 223 - 64 Gr. SP

Bullet Weight: 64 Gr. Velocity: 2646 FPS Penetration: 12.25" Expansion: .5115" Retained Wt: 48.10

Percent Wt. Retained: 75.16%

### LE223T1 TACTICAL 223 - 55 Gr. BSP

Bullet Weight: 55 Gr. Velocity: 2705 FPS Penetration: 15.50" Expansion: .461" Retained Wt: 55.0

Percent Wt. Retained: 100.00%

### **LE223T3** TACTICAL 223 - 62 Gr. BSP

Bullet Weight: 62 Gr. Velocity: 2716 FPS Penetration: 17.00" Expansion: .448" Retained Wt: 62.0

Percent Wt. Retained: 100.00%

223 REM 5.56 NATO **Steel** 

FEDERAL