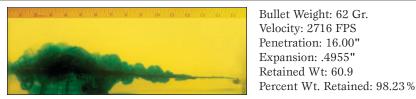

Bullet Weight: 62 Gr. Velocity: 2716 FPS Penetration: 16.00" Expansion: .4955" Retained Wt: 60.9