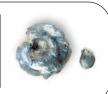

#### Wound Characteristics

Stats

Recovered Bullet

**T223D** 

TRU 223 - 40 Gr. HP

Bullet Weight: 40 Gr. Velocity: 3270 FPS Penetration: 5.75" Expansion: .355"

Retained Wt: 9.4

Percent Wt. Retained: 23.50%

## Caliber **T223D**

TRU 223 - 40 Gr. HP

Wound Characteristics

Stats

Bullet Weight: 40 Gr. Velocity: 3270 FPS Penetration: 9.00" Expansion: .32"

Retained Wt: 12.7

Percent Wt. Retained: 31.75%

#### Wound Characteristics

Stats

Recovered Bullet

T223D

TRU 223 - 40 Gr. HP

Bullet Weight: 40 Gr. Velocity: 3270 FPS Penetration: 6.25" Expansion: .385" Retained Wt: 14.4

Percent Wt. Retained: 36.00%

**T223E** 